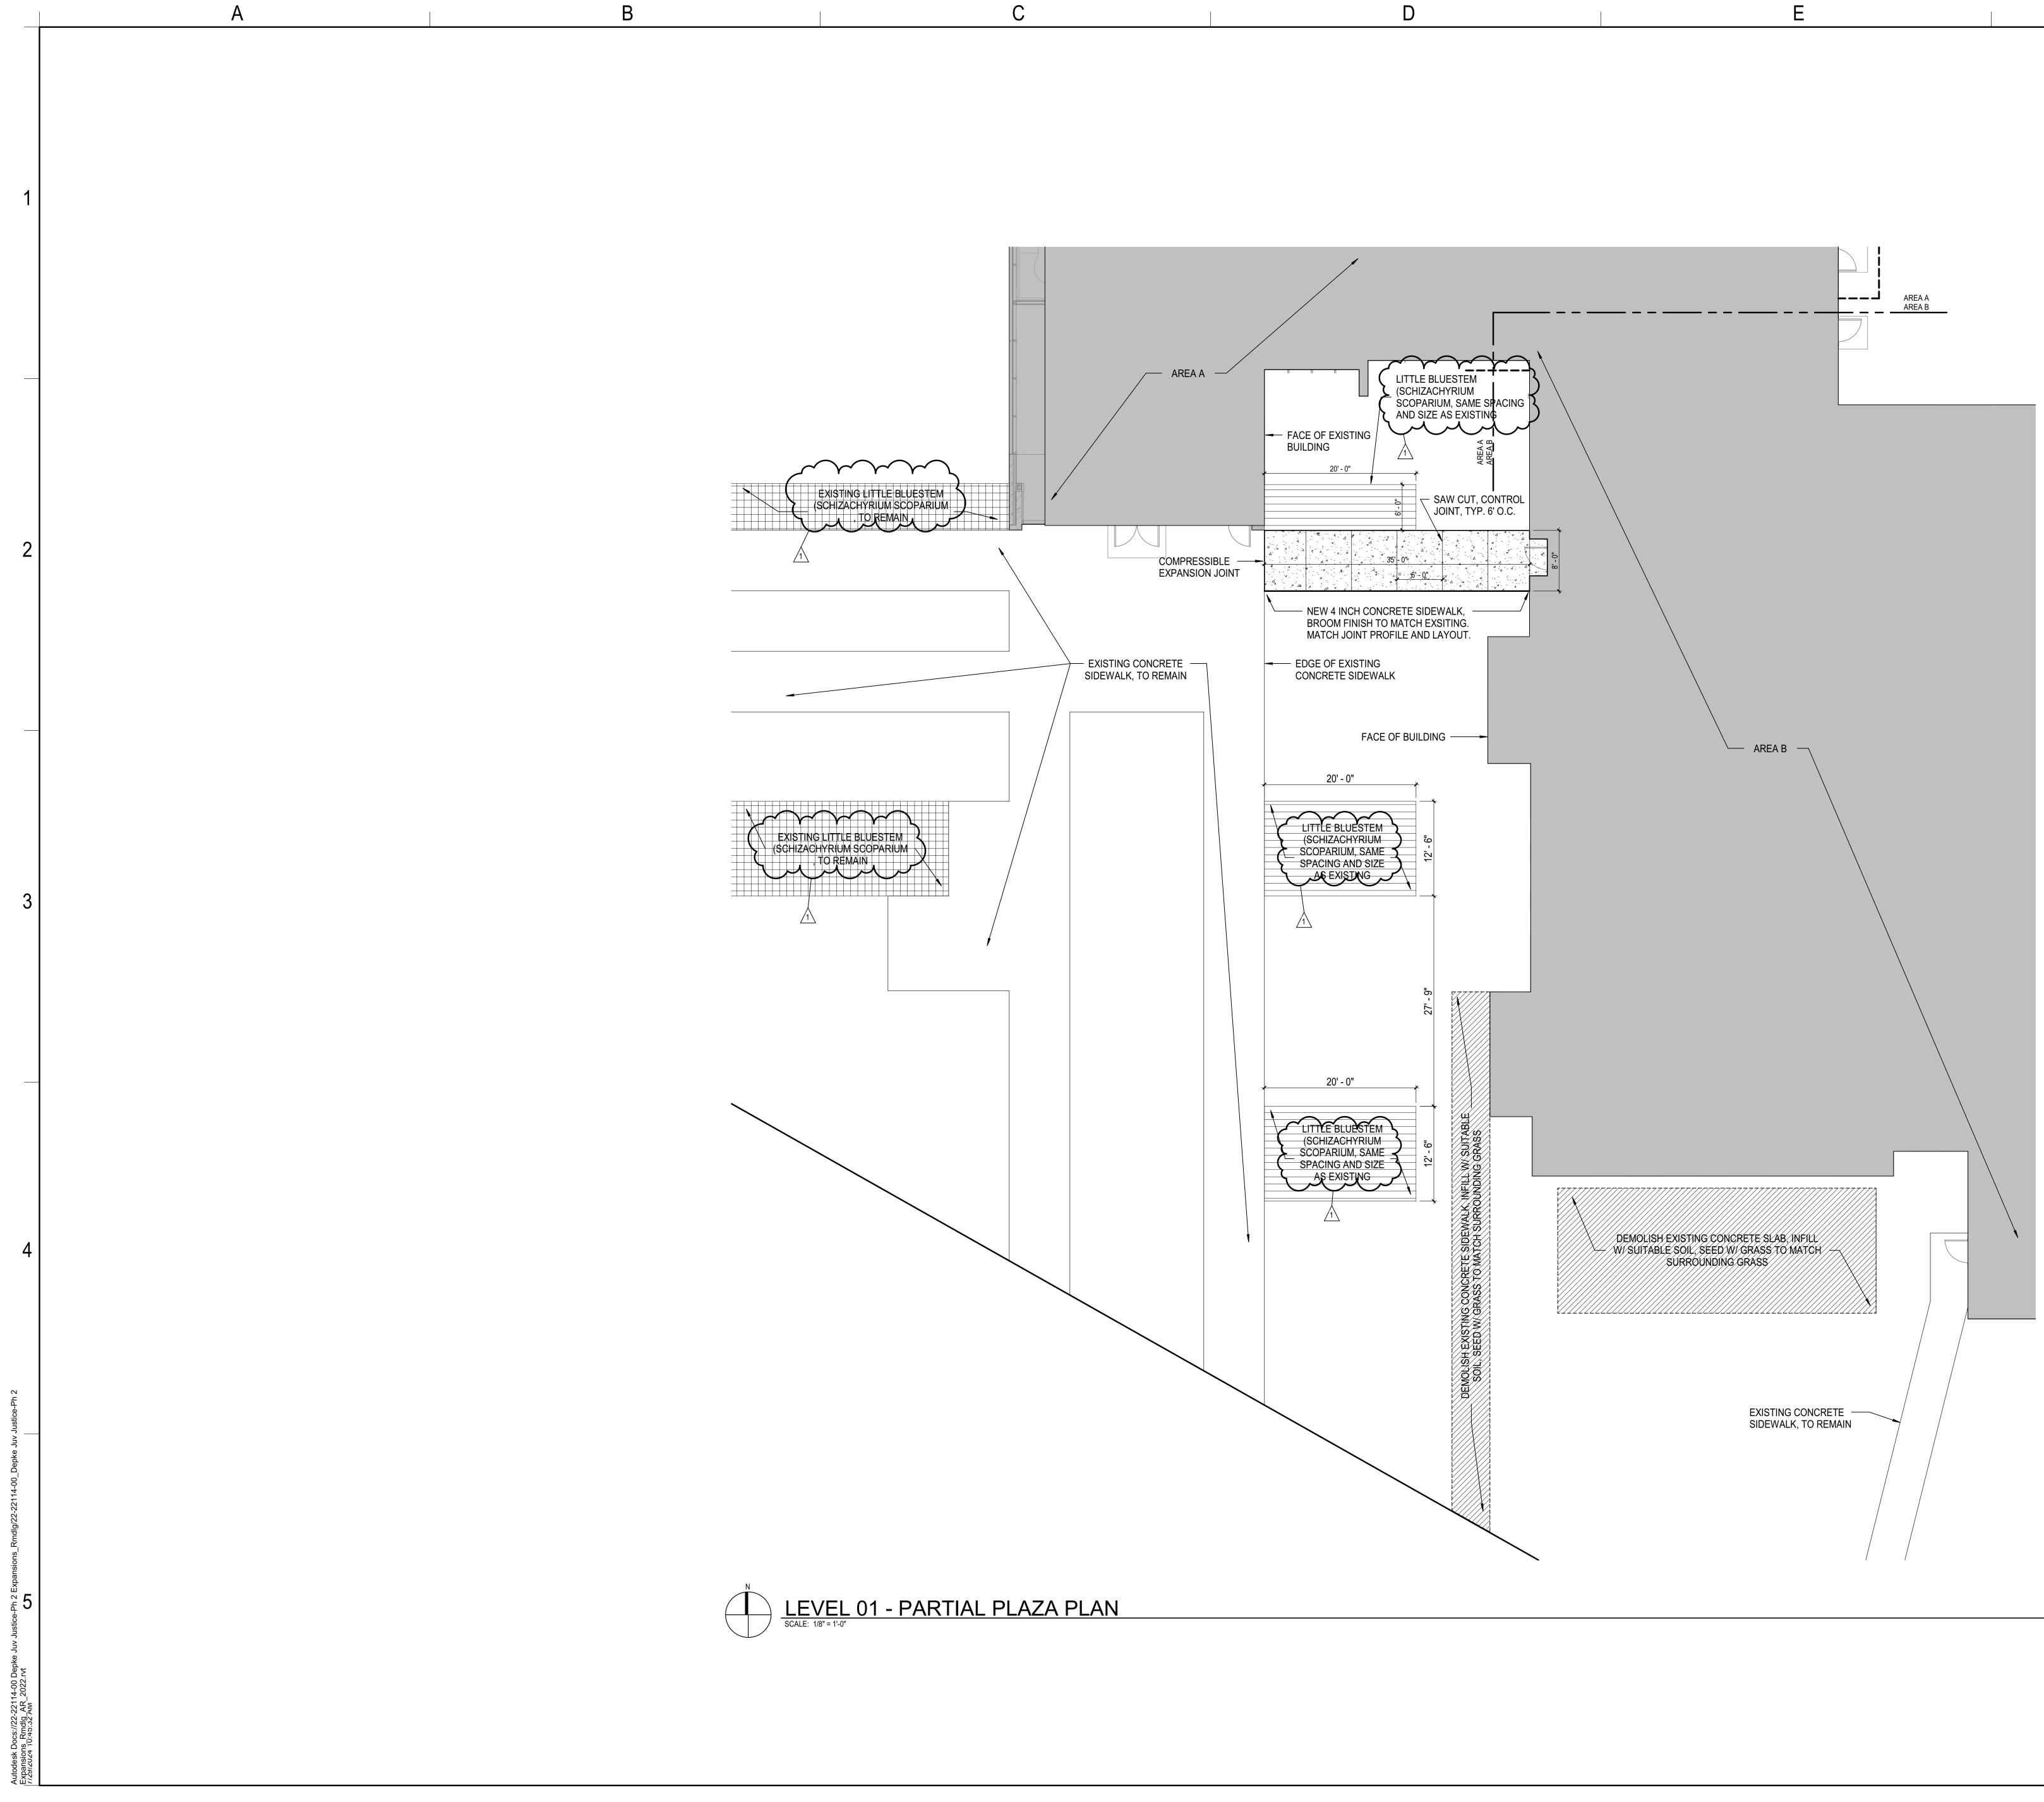

ert W ,≣ Iii 24647 North Vernon Hills, BID SET 06/20/2024 REVISIONS 1 07.29.24



A12.1D





Ε

LEVEL 01 - FINISH PLAN - AREA E



ف

\_\_\_\_\_

- LAYOUT AND TO MINIMIZE WASTE AS LONG AS THE DESIGN
- I. ALL HOLLOW METAL DOORS AND FRAMES TO BE P-08 U.N.O. J. CARPET TILE PATTERNS SHALL BE DEVELOPED IN CONJUCTION WITH CARPET MANUFACTURER AND ADDITIONAL DIMENSIONS K. FLOORS INDICATED AS "SC" (SEALED CONCRETE) TO RECEIVE A CURING & SEALING COMPOUND U.N.O. RE: SPECIFICATIONS. L. ALL EXPOSED GRILLES AND DIFFUSERS SHALL BE PAINTED TO

  - FLOORING TRANSITION SYMBOL
  - CORNER GUARD SYMBOL
  - FLOORING TRANSITION



\_\_\_\_\_



Renovation

enter

Ũ

enile

>

Ju

epke

 $\square$ 

 $\geq$ 

Robert

.

BID SET 06/20/2024 REVISIONS 1 07.29.24

22-22114-00 AREA E - FINISH PLAN, LEVEL 01

A12.1E