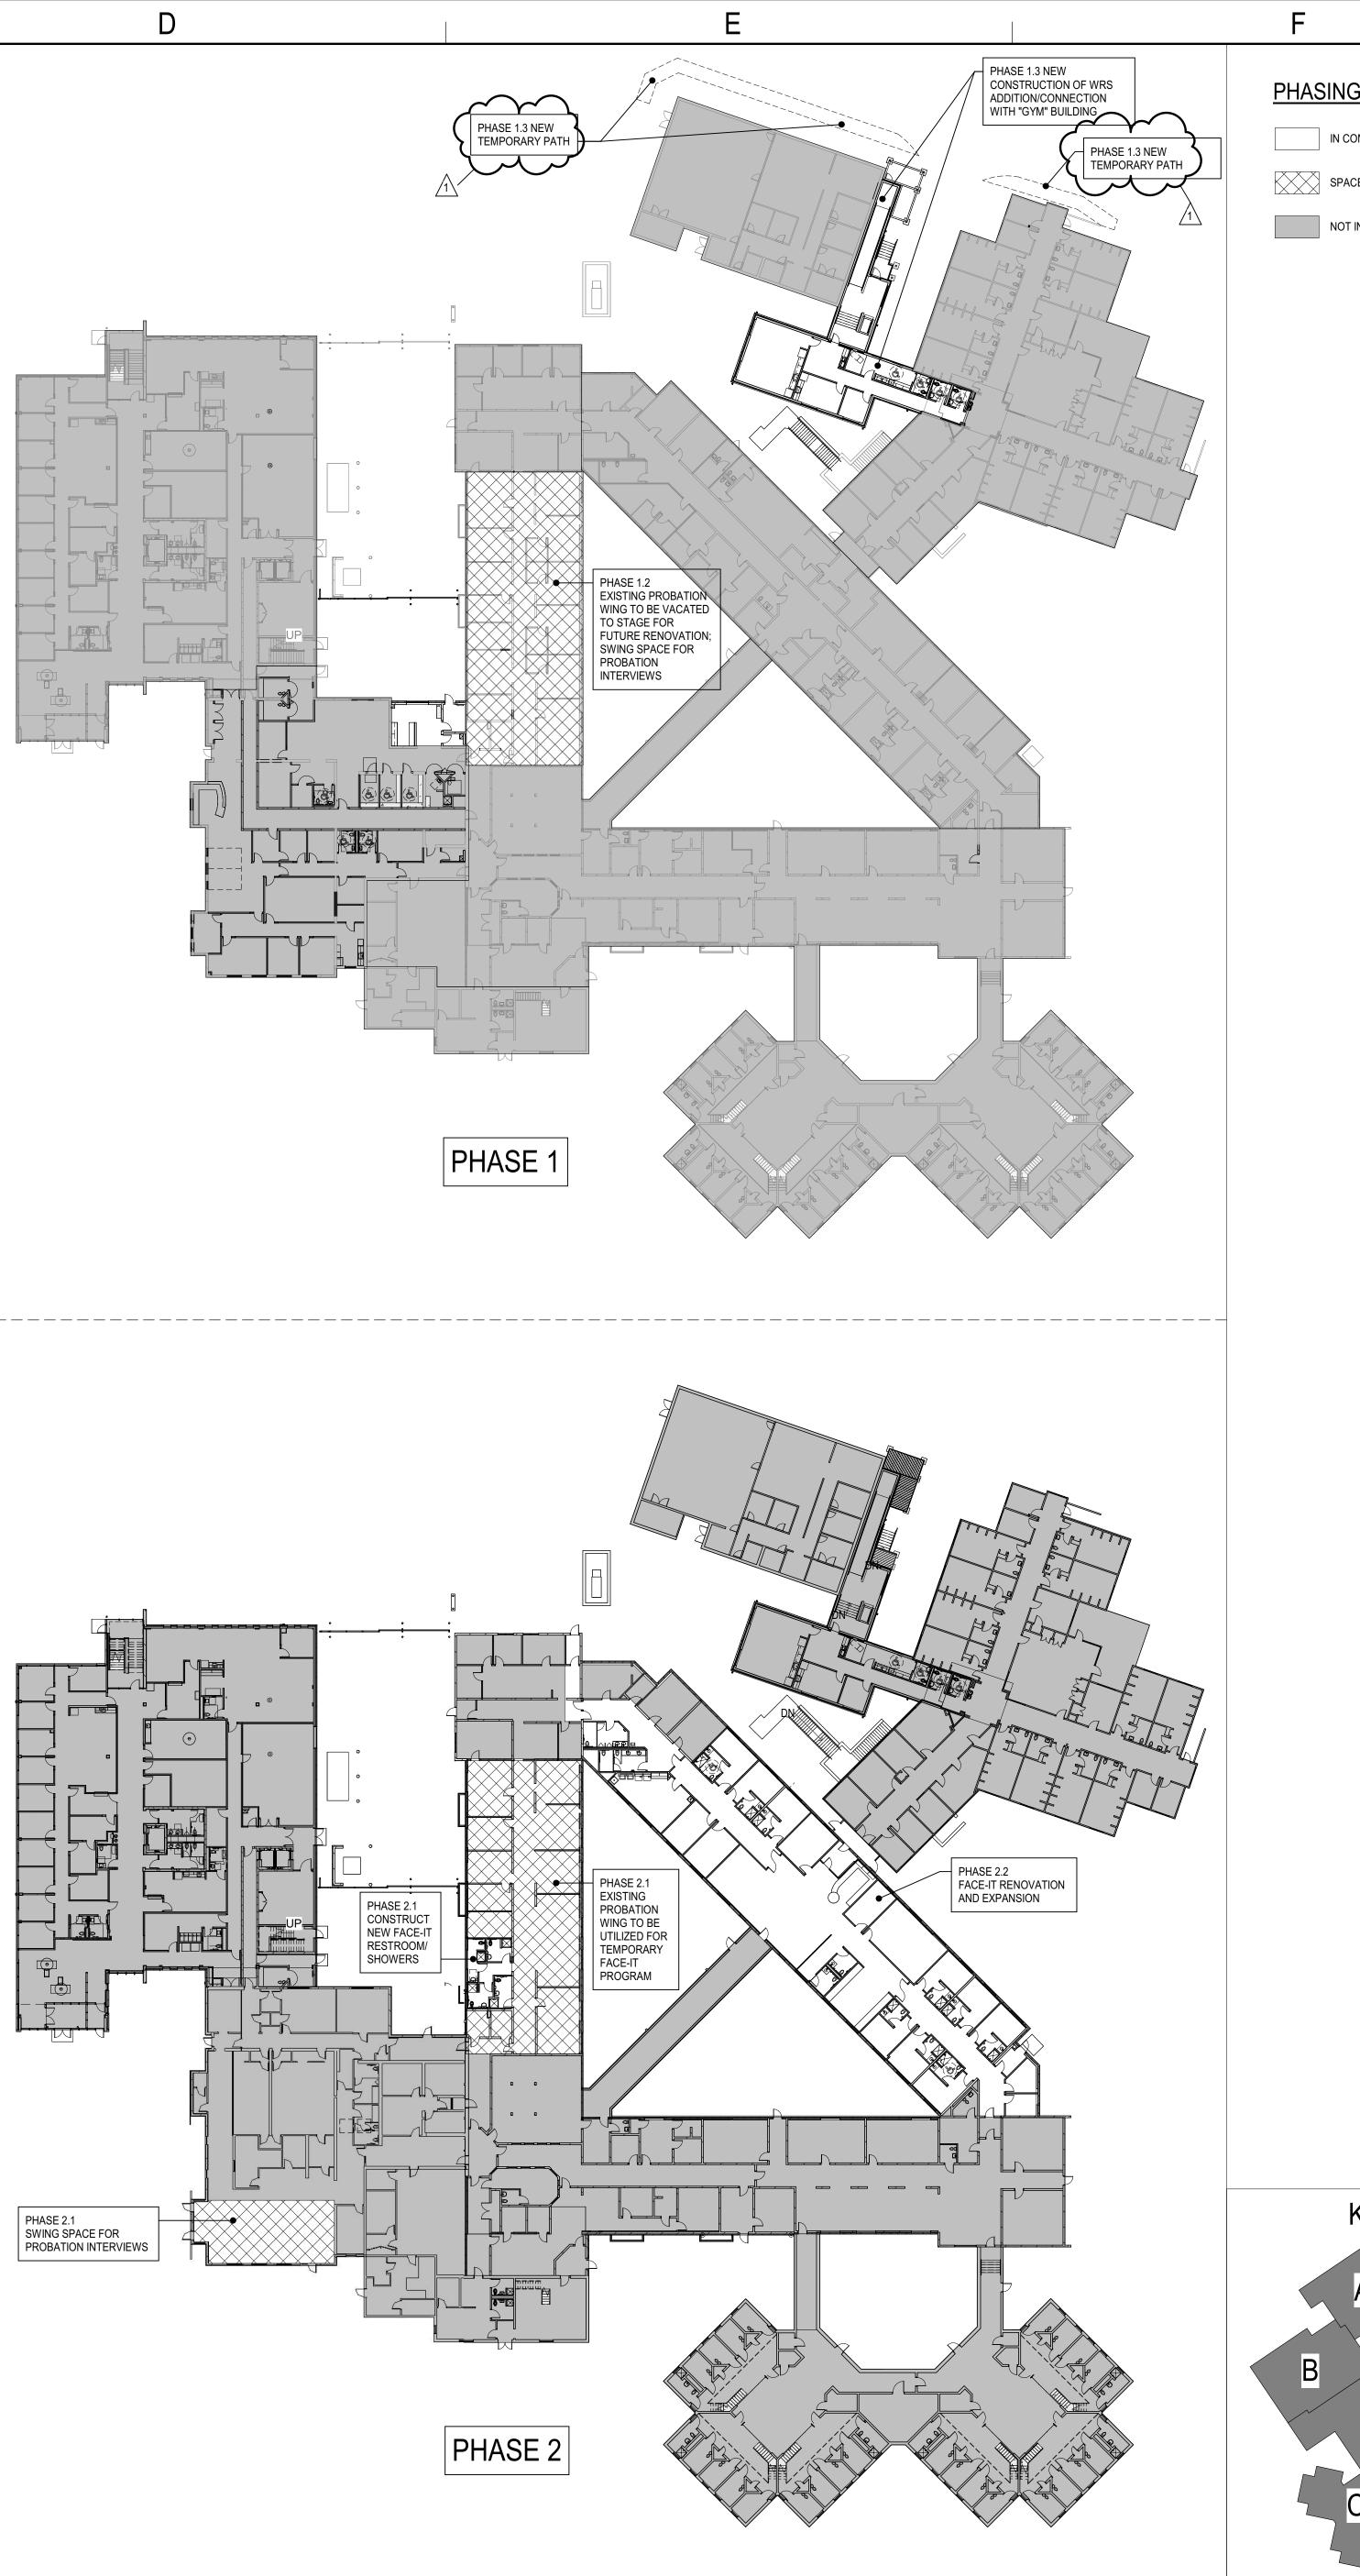

) LEVEL 01 - FLOOR PLAN - AREA B



### B. DIMENSIONS ARE ACTUAL AND ARE TO FACE OF STUDS, FACE OF CONCRETE WALLS, FACE OF CMU WALLS, FACE OF FRAMES, OR CENTERLINE OF COLUMNS, UNLESS NOTED OTHERWISE. C. ALL OWNER FURNISHED EQUIPMENT TO BE INSTALLED BY D. INCLUDE ALL OWNER-FURNISHED AND INSTALLED ITEMS AND OWNER-FURNISHED AND CONTRACTOR-INSTALLED ITEMS IN THE CONSTRUCTION SCHEDULE, AND SHALL COORDINATE WITH THE OWNER TO ACCOMMODATE THESE ITEMS. E. COORDINATE ALL MECHANICAL CHASE SIZES WITH THE F. MULTIPLE EXISTING FINISH FLOOR ELEVATIONS - CONTRACTOR SHALL VERIFY IN FIELD FOR NEW SLAB ALIGNMENT. G. SEE SHEET CP1.1 FOR LOCATION OF WALLS OF FIRE-

RESISTANCE-RATED CONSTRUCTION SHALL EXTEND TO UNDERSIDE OF FLOOR OR ROOF DECK ABOVE. H. ALL PENETRATIONS THROUGH WALLS SHALL BE SEALED