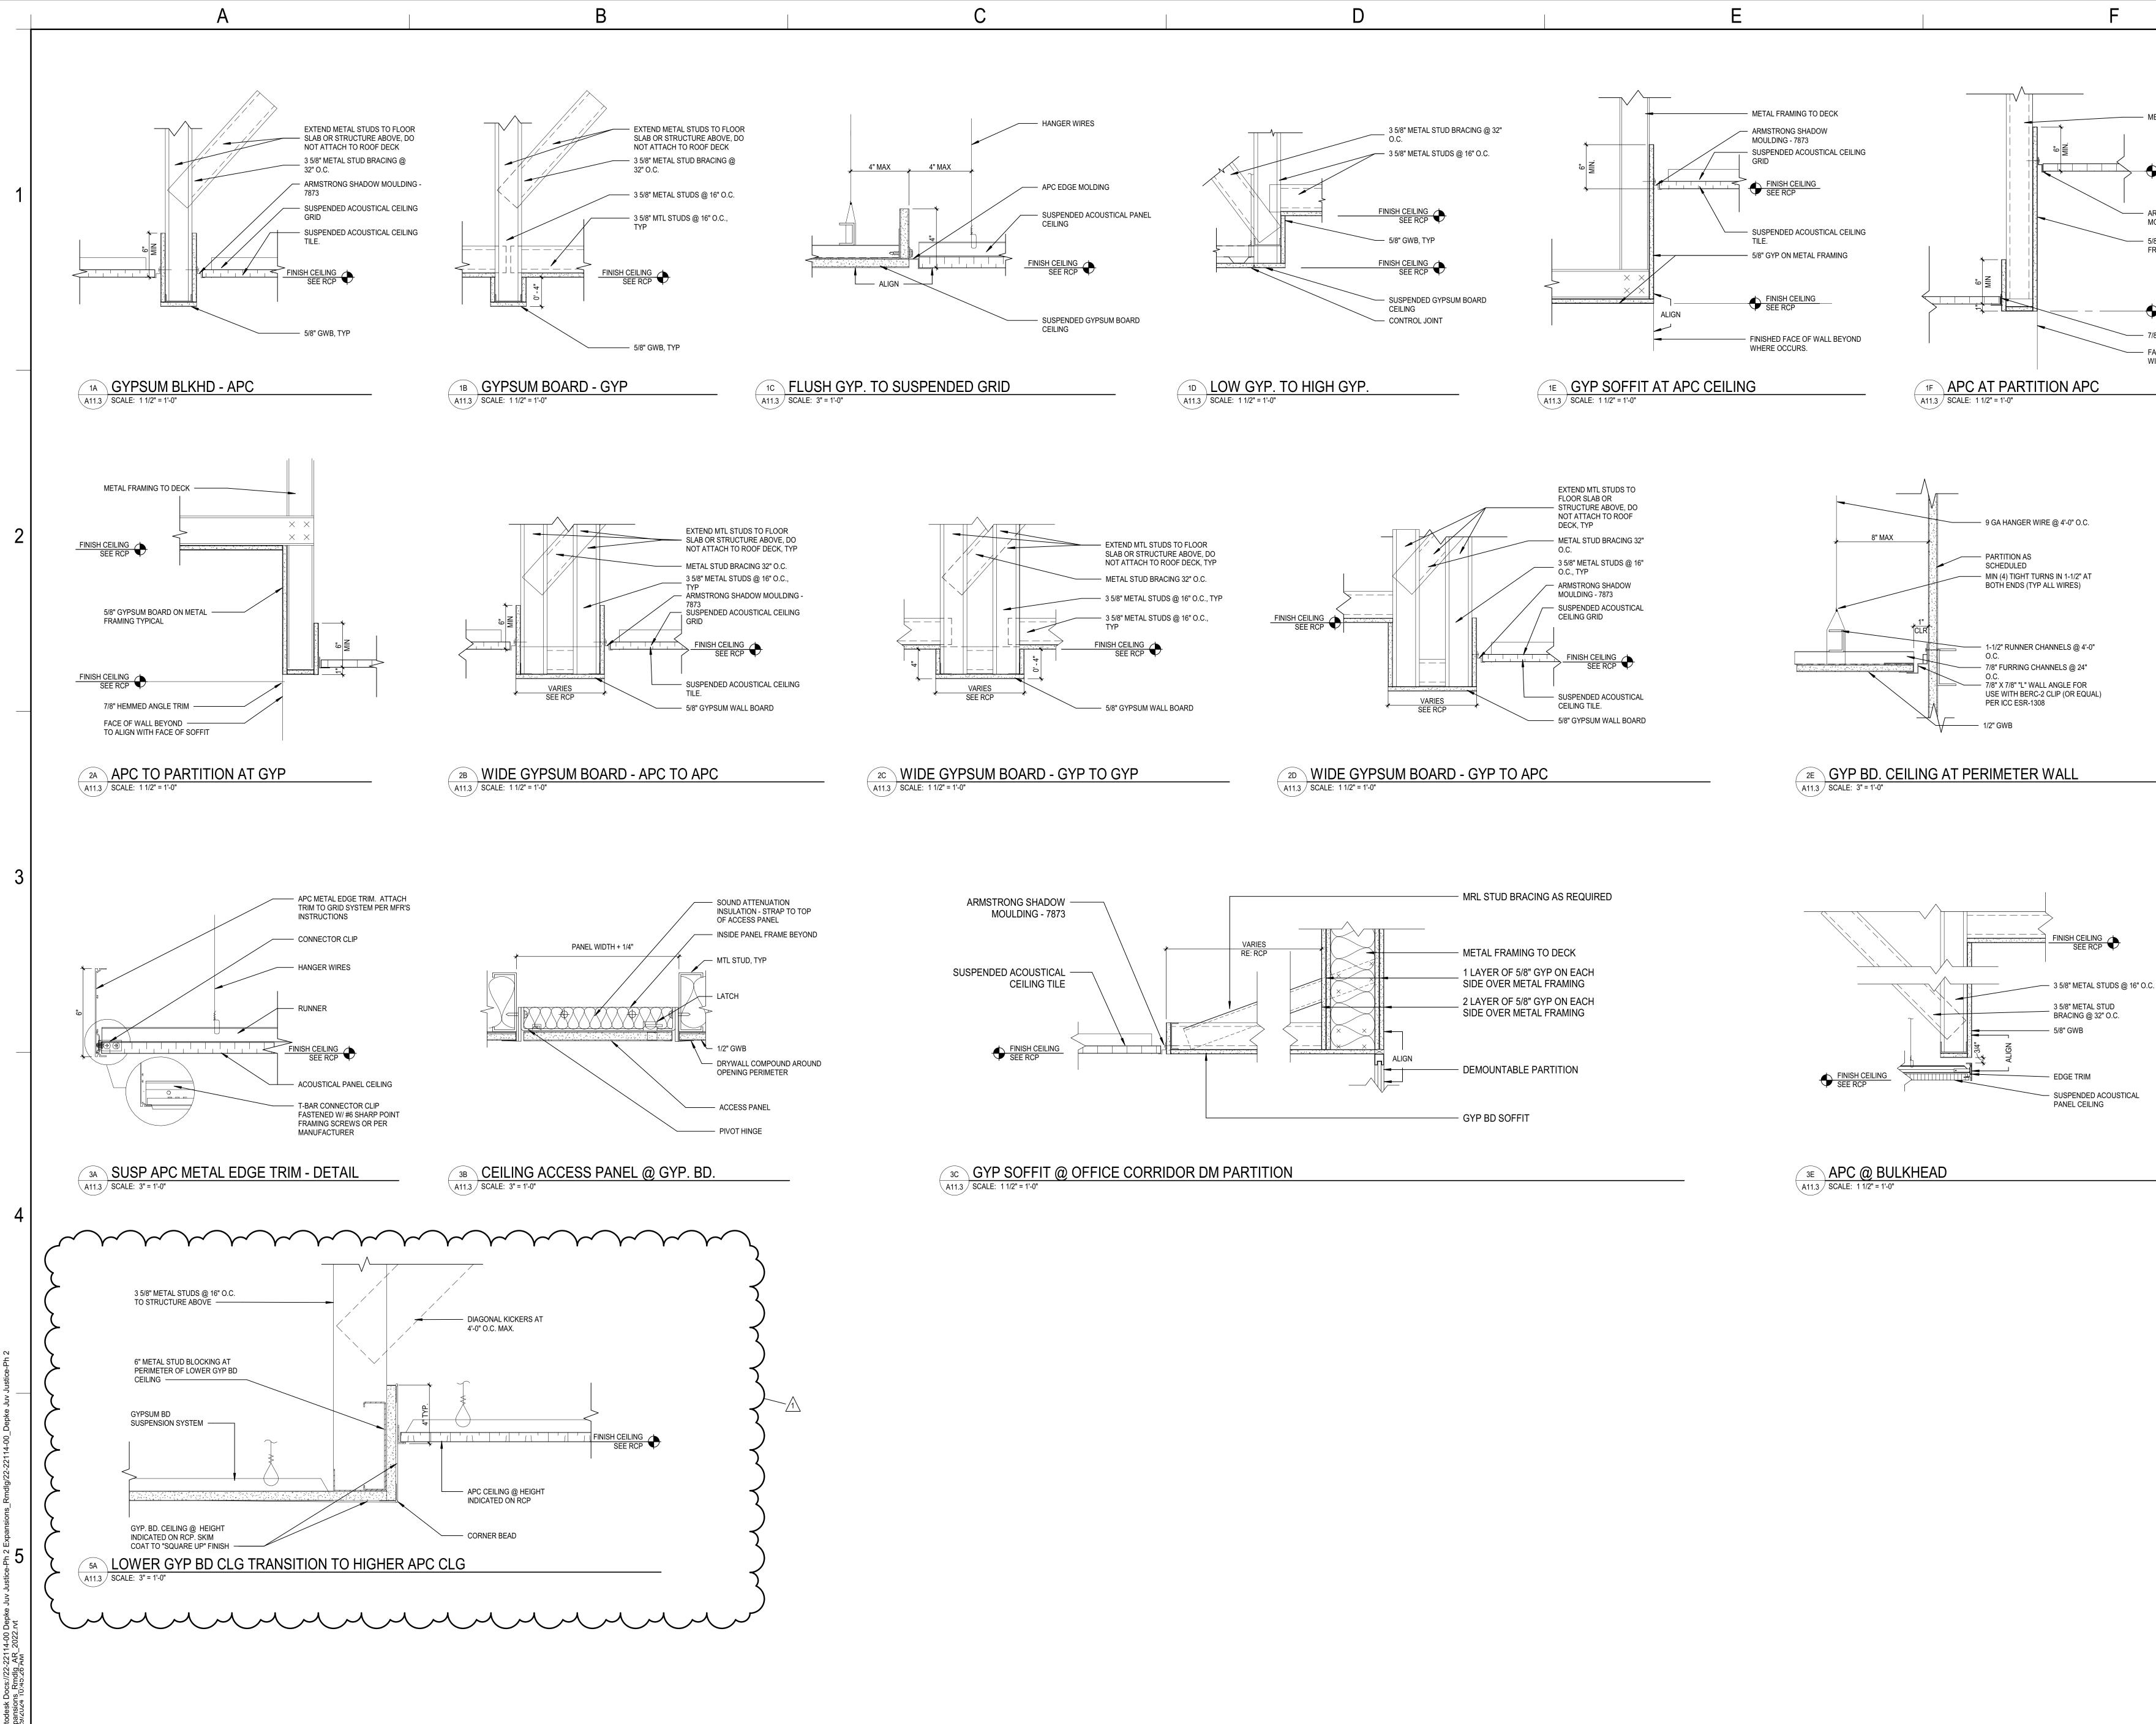

### FINISH CEILING

ARMSTRONG SHADOW MOULDING - 7873 - 5/8" GYPSUM BOARD ON METAL FRAMING TYPICAL

### FINISH CEILING SEE RCP

- 7/8" ANGLE TRIM FACE OF WALL BEYOND TO ALIGN WITH FACE OF SOFFIT

BID SET 06/20/2024 REVISIONS 07.29.24

Depke

.

 $\geq$ 

ert

Rob