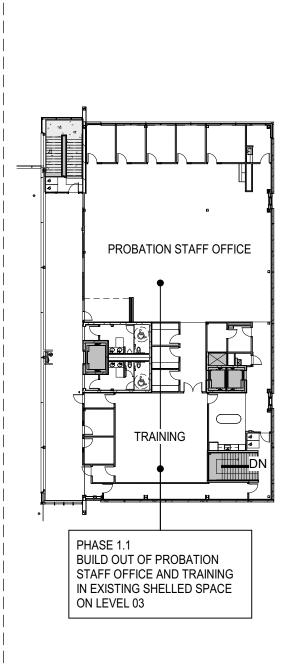

) LEVEL 01 - FLOOR PLAN - AREA B



### B. DIMENSIONS ARE ACTUAL AND ARE TO FACE OF STUDS, FACE OF CONCRETE WALLS, FACE OF CMU WALLS, FACE OF FRAMES, OR CENTERLINE OF COLUMNS, UNLESS NOTED OTHERWISE. C. ALL OWNER FURNISHED EQUIPMENT TO BE INSTALLED BY D. INCLUDE ALL OWNER-FURNISHED AND INSTALLED ITEMS AND OWNER-FURNISHED AND CONTRACTOR-INSTALLED ITEMS IN THE CONSTRUCTION SCHEDULE, AND SHALL COORDINATE WITH THE OWNER TO ACCOMMODATE THESE ITEMS. E. COORDINATE ALL MECHANICAL CHASE SIZES WITH THE F. MULTIPLE EXISTING FINISH FLOOR ELEVATIONS - CONTRACTOR SHALL VERIFY IN FIELD FOR NEW SLAB ALIGNMENT. G. SEE SHEET CP1.1 FOR LOCATION OF WALLS OF FIRE-

RESISTANCE-RATED CONSTRUCTION SHALL EXTEND TO UNDERSIDE OF FLOOR OR ROOF DECK ABOVE. H. ALL PENETRATIONS THROUGH WALLS SHALL BE SEA