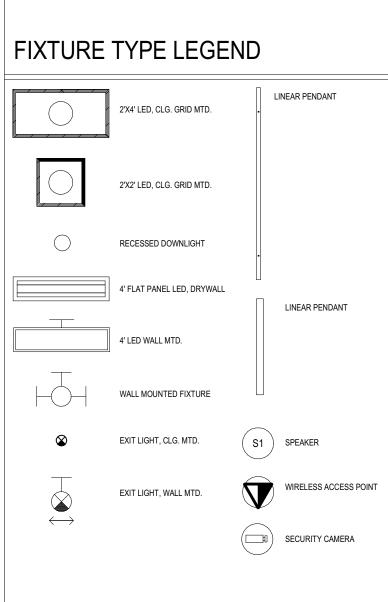

## FIXTURE TYPE LEGEND

|                                                                       | 2'X4' LED, CLG. |
|-----------------------------------------------------------------------|-----------------|
|                                                                       | 2'X2' LED, CLG. |
| $\bigcirc$                                                            | RECESSED DO     |
|                                                                       | 4' FLAT PANEL   |
|                                                                       | 4' LED WALL MI  |
|                                                                       | WALL MOUNTE     |
| $\otimes$                                                             | EXIT LIGHT, CL  |
| $\overset{\top}{\underset{\longleftrightarrow}{\longleftrightarrow}}$ | EXIT LIGHT, WA  |
|                                                                       |                 |
| (#) SHEET                                                             | NOTE            |