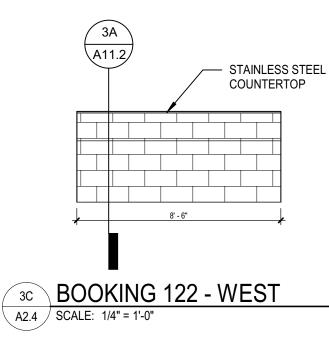

2'-0" 3E BOOKING DESK 122 - EAST A2.4 SCALE: 1/4" = 1'-0"

( 3A A11.2 ✓── STAINLESS STEEL COUNTERTOPS

A2.4 SCALE: 1/4" = 1'-0"