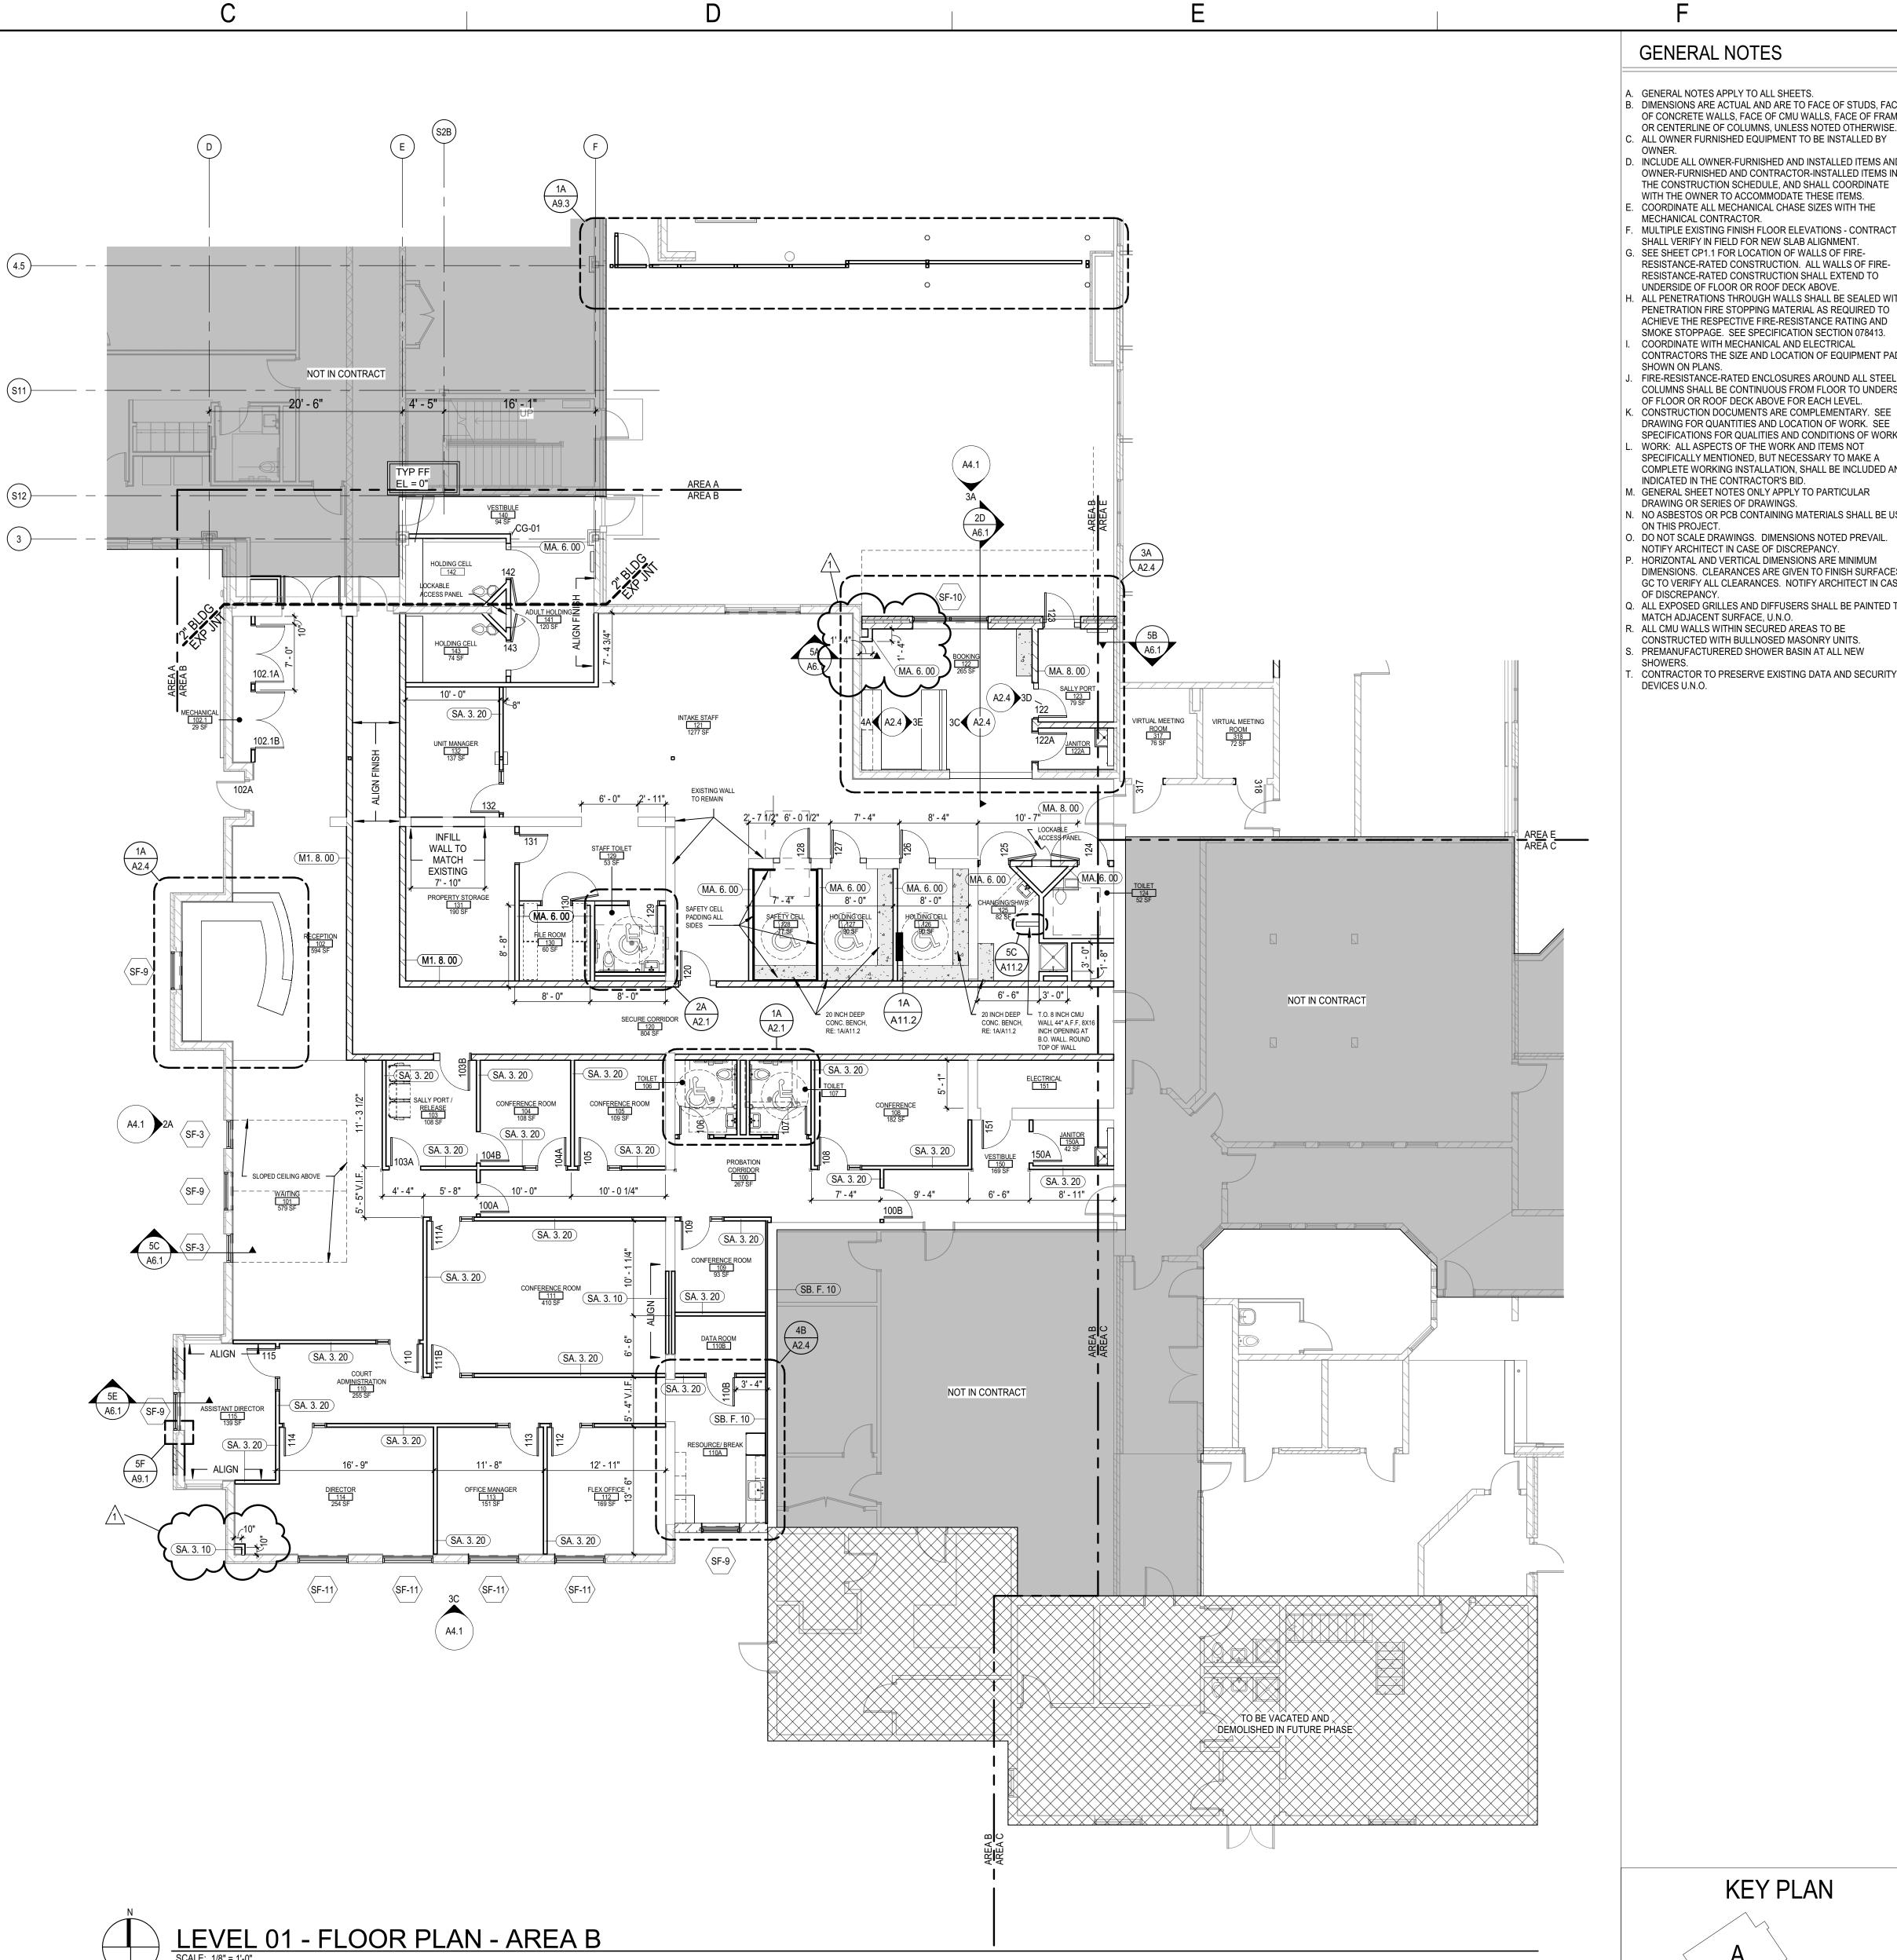

) LEVEL 01 - FLOOR PLAN - AREA B

### B. DIMENSIONS ARE ACTUAL AND ARE TO FACE OF STUDS, FACE OF CONCRETE WALLS, FACE OF CMU WALLS, FACE OF FRAMES, OR CENTERLINE OF COLUMNS, UNLESS NOTED OTHERWISE. C. ALL OWNER FURNISHED EQUIPMENT TO BE INSTALLED BY D. INCLUDE ALL OWNER-FURNISHED AND INSTALLED ITEMS AND OWNER-FURNISHED AND CONTRACTOR-INSTALLED ITEMS IN THE CONSTRUCTION SCHEDULE, AND SHALL COORDINATE WITH THE OWNER TO ACCOMMODATE THESE ITEMS. E. COORDINATE ALL MECHANICAL CHASE SIZES WITH THE F. MULTIPLE EXISTING FINISH FLOOR ELEVATIONS - CONTRACTOR SHALL VERIFY IN FIELD FOR NEW SLAB ALIGNMENT. G. SEE SHEET CP1.1 FOR LOCATION OF WALLS OF FIRE-

RESISTANCE-RATED CONSTRUCTION SHALL EXTEND TO UNDERSIDE OF FLOOR OR ROOF DECK ABOVE. H. ALL PENETRATIONS THROUGH WALLS SHALL BE SEALED WITH PENETRATION FIRE STOPPING MATERIAL AS REQUIRED TO ACHIEVE THE RESPECTIVE FIRE-RESISTANCE RATING AND SMOKE STOPPAGE. SEE SPECIFICATION SECTION 078413. COORDINATE WITH MECHANICAL AND ELECTRICAL CONTRACTORS THE SIZE AND LOCATION OF EQUIPMENT PADS

FIRE-RESISTANCE-RATED ENCLOSURES AROUND ALL STEEL COLUMNS SHALL BE CONTINUOUS FROM FLOOR TO UNDERSIDE OF FLOOR OR ROOF DECK ABOVE FOR EACH LEVEL. K. CONSTRUCTION DOCUMENTS ARE COMPLEMENTARY. SEE DRAWING FOR QUANTITIES AND LOCATION OF WORK. SEE SPECIFICATIONS FOR QUALITIES AND CONDITIONS OF WORK. . WORK: ALL ASPECTS OF THE WORK AND ITEMS NOT SPECIFICALLY MENTIONED, BUT NECESSARY TO MAKE A COMPLETE WORKING INSTALLATION, SHALL BE INCLUDED AND M. GENERAL SHEET NOTES ONLY APPLY TO PARTICULAR

N. NO ASBESTOS OR PCB CONTAINING MATERIALS SHALL BE USED 0. DO NOT SCALE DRAWINGS. DIMENSIONS NOTED PREVAIL. NOTIFY ARCHITECT IN CASE OF DISCREPANCY. P. HORIZONTAL AND VERTICAL DIMENSIONS ARE MINIMUM DIMENSIONS. CLEARANCES ARE GIVEN TO FINISH SURFACES.

GC TO VERIFY ALL CLEARANCES. NOTIFY ARCHITECT IN CASE Q. ALL EXPOSED GRILLES AND DIFFUSERS SHALL BE PAINTED TO R. ALL CMU WALLS WITHIN SECURED AREAS TO BE

CONSTRUCTED WITH BULLNOSED MASONRY UNITS. S. PREMANUFACTURERED SHOWER BASIN AT ALL NEW T. CONTRACTOR TO PRESERVE EXISTING DATA AND SECURITY  $\frown$  $\mathbf{n}$ 

\_\_\_\_\_

BID SET 06/20/2024 REVISIONS 1 07.29.24

22-22114-00

AREA B - FLOOR PLAN, LEVEL 01

A1.1B

(4D) RESOURCE / BREAK 110A - WEST A2.4 SCALE: 1/4" = 1'-0"

∕ 3C `

A11.2