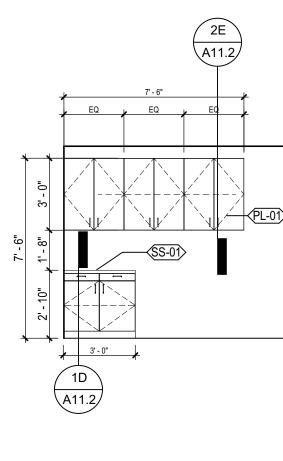

∕2B`

\A11.2/

(PL-01)

TD RECEPTION 102 - EAST

A2.4 SCALE: 1/4" = 1'-0"

(PL-01)