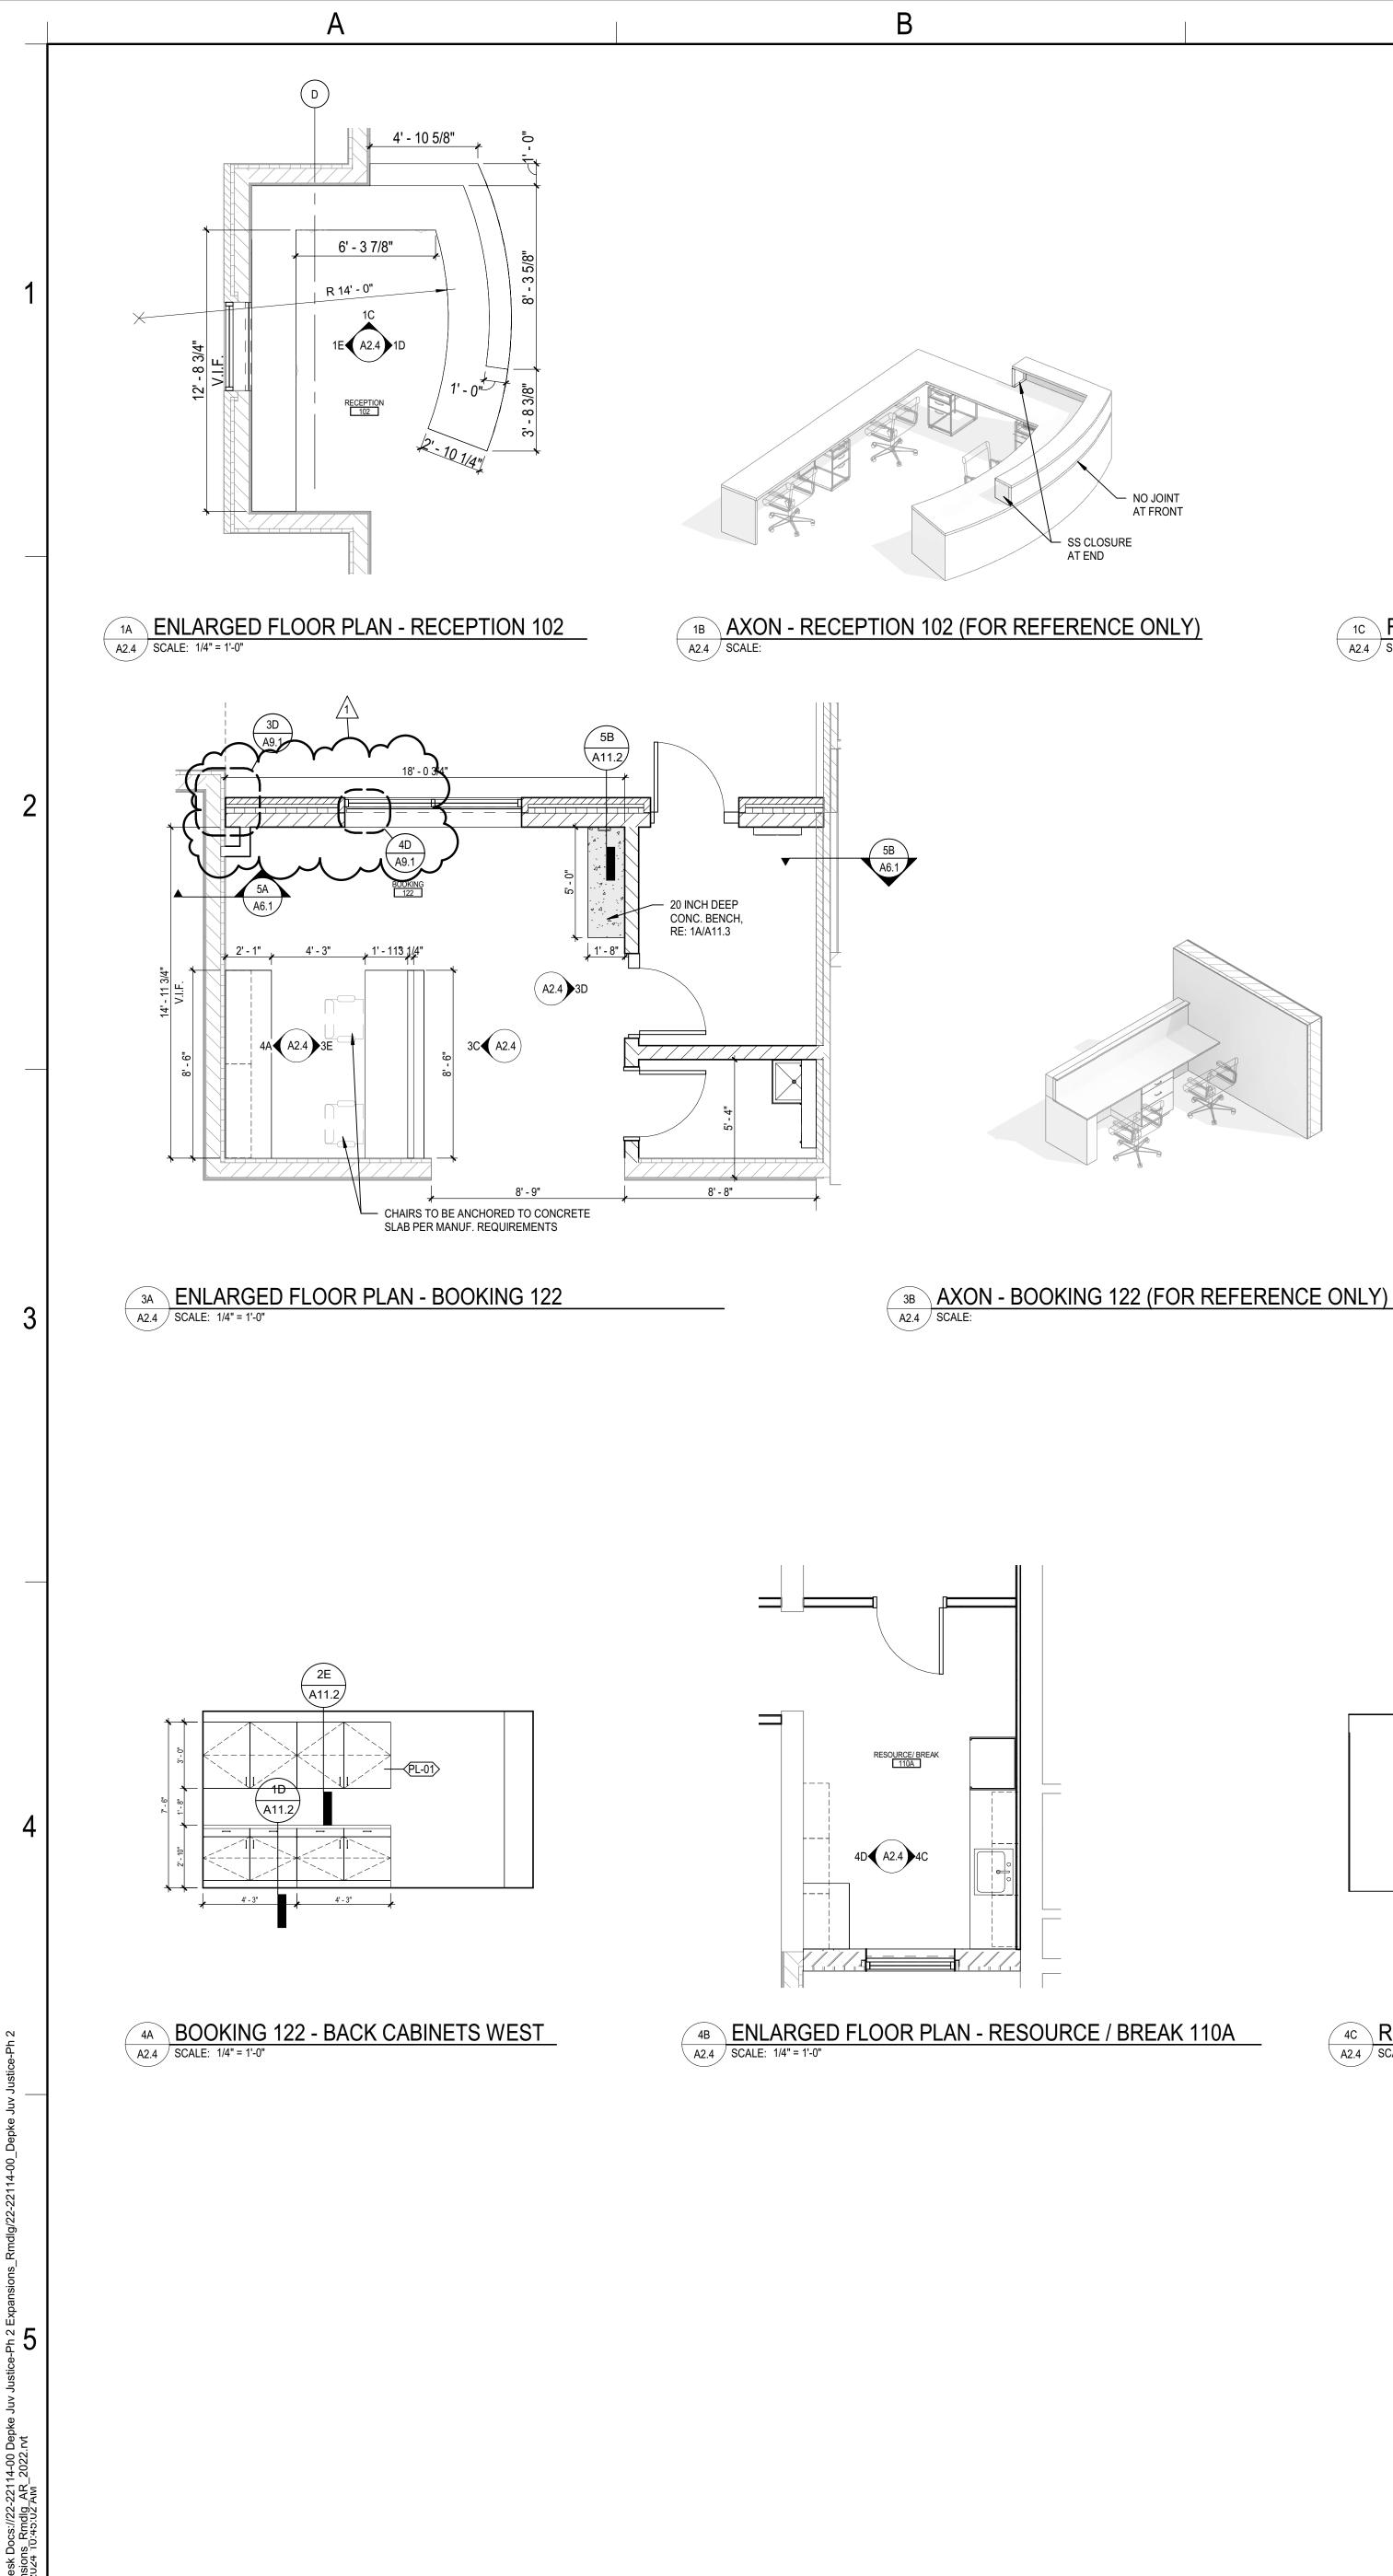

∕2B`

\A11.2/

(PL-01)

TD RECEPTION 102 - EAST

A2.4 SCALE: 1/4" = 1'-0"

(PL-01)

2'-0" 3E BOOKING DESK 122 - EAST A2.4 SCALE: 1/4" = 1'-0"

( 3A A11.2 ✓── STAINLESS STEEL COUNTERTOPS

A2.4 SCALE: 1/4" = 1'-0"

 $\sim$ R 

-----

24647 Vernoi

BID SET 06/20/2024 REVISIONS 07.29.24

22-22114-00

ENLARGED FLOOR PLANS -AREA B - INTAKE