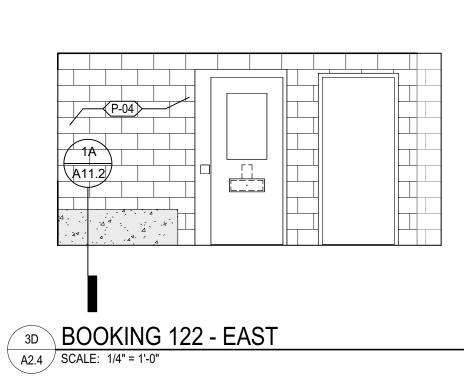

\_\_\_\_\_

BID SET 06/20/2024 REVISIONS 1 07.29.24

22-22114-00

AREA B - FLOOR PLAN, LEVEL 01

A1.1B

(4D) RESOURCE / BREAK 110A - WEST A2.4 SCALE: 1/4" = 1'-0"

∕ 3C `

A11.2