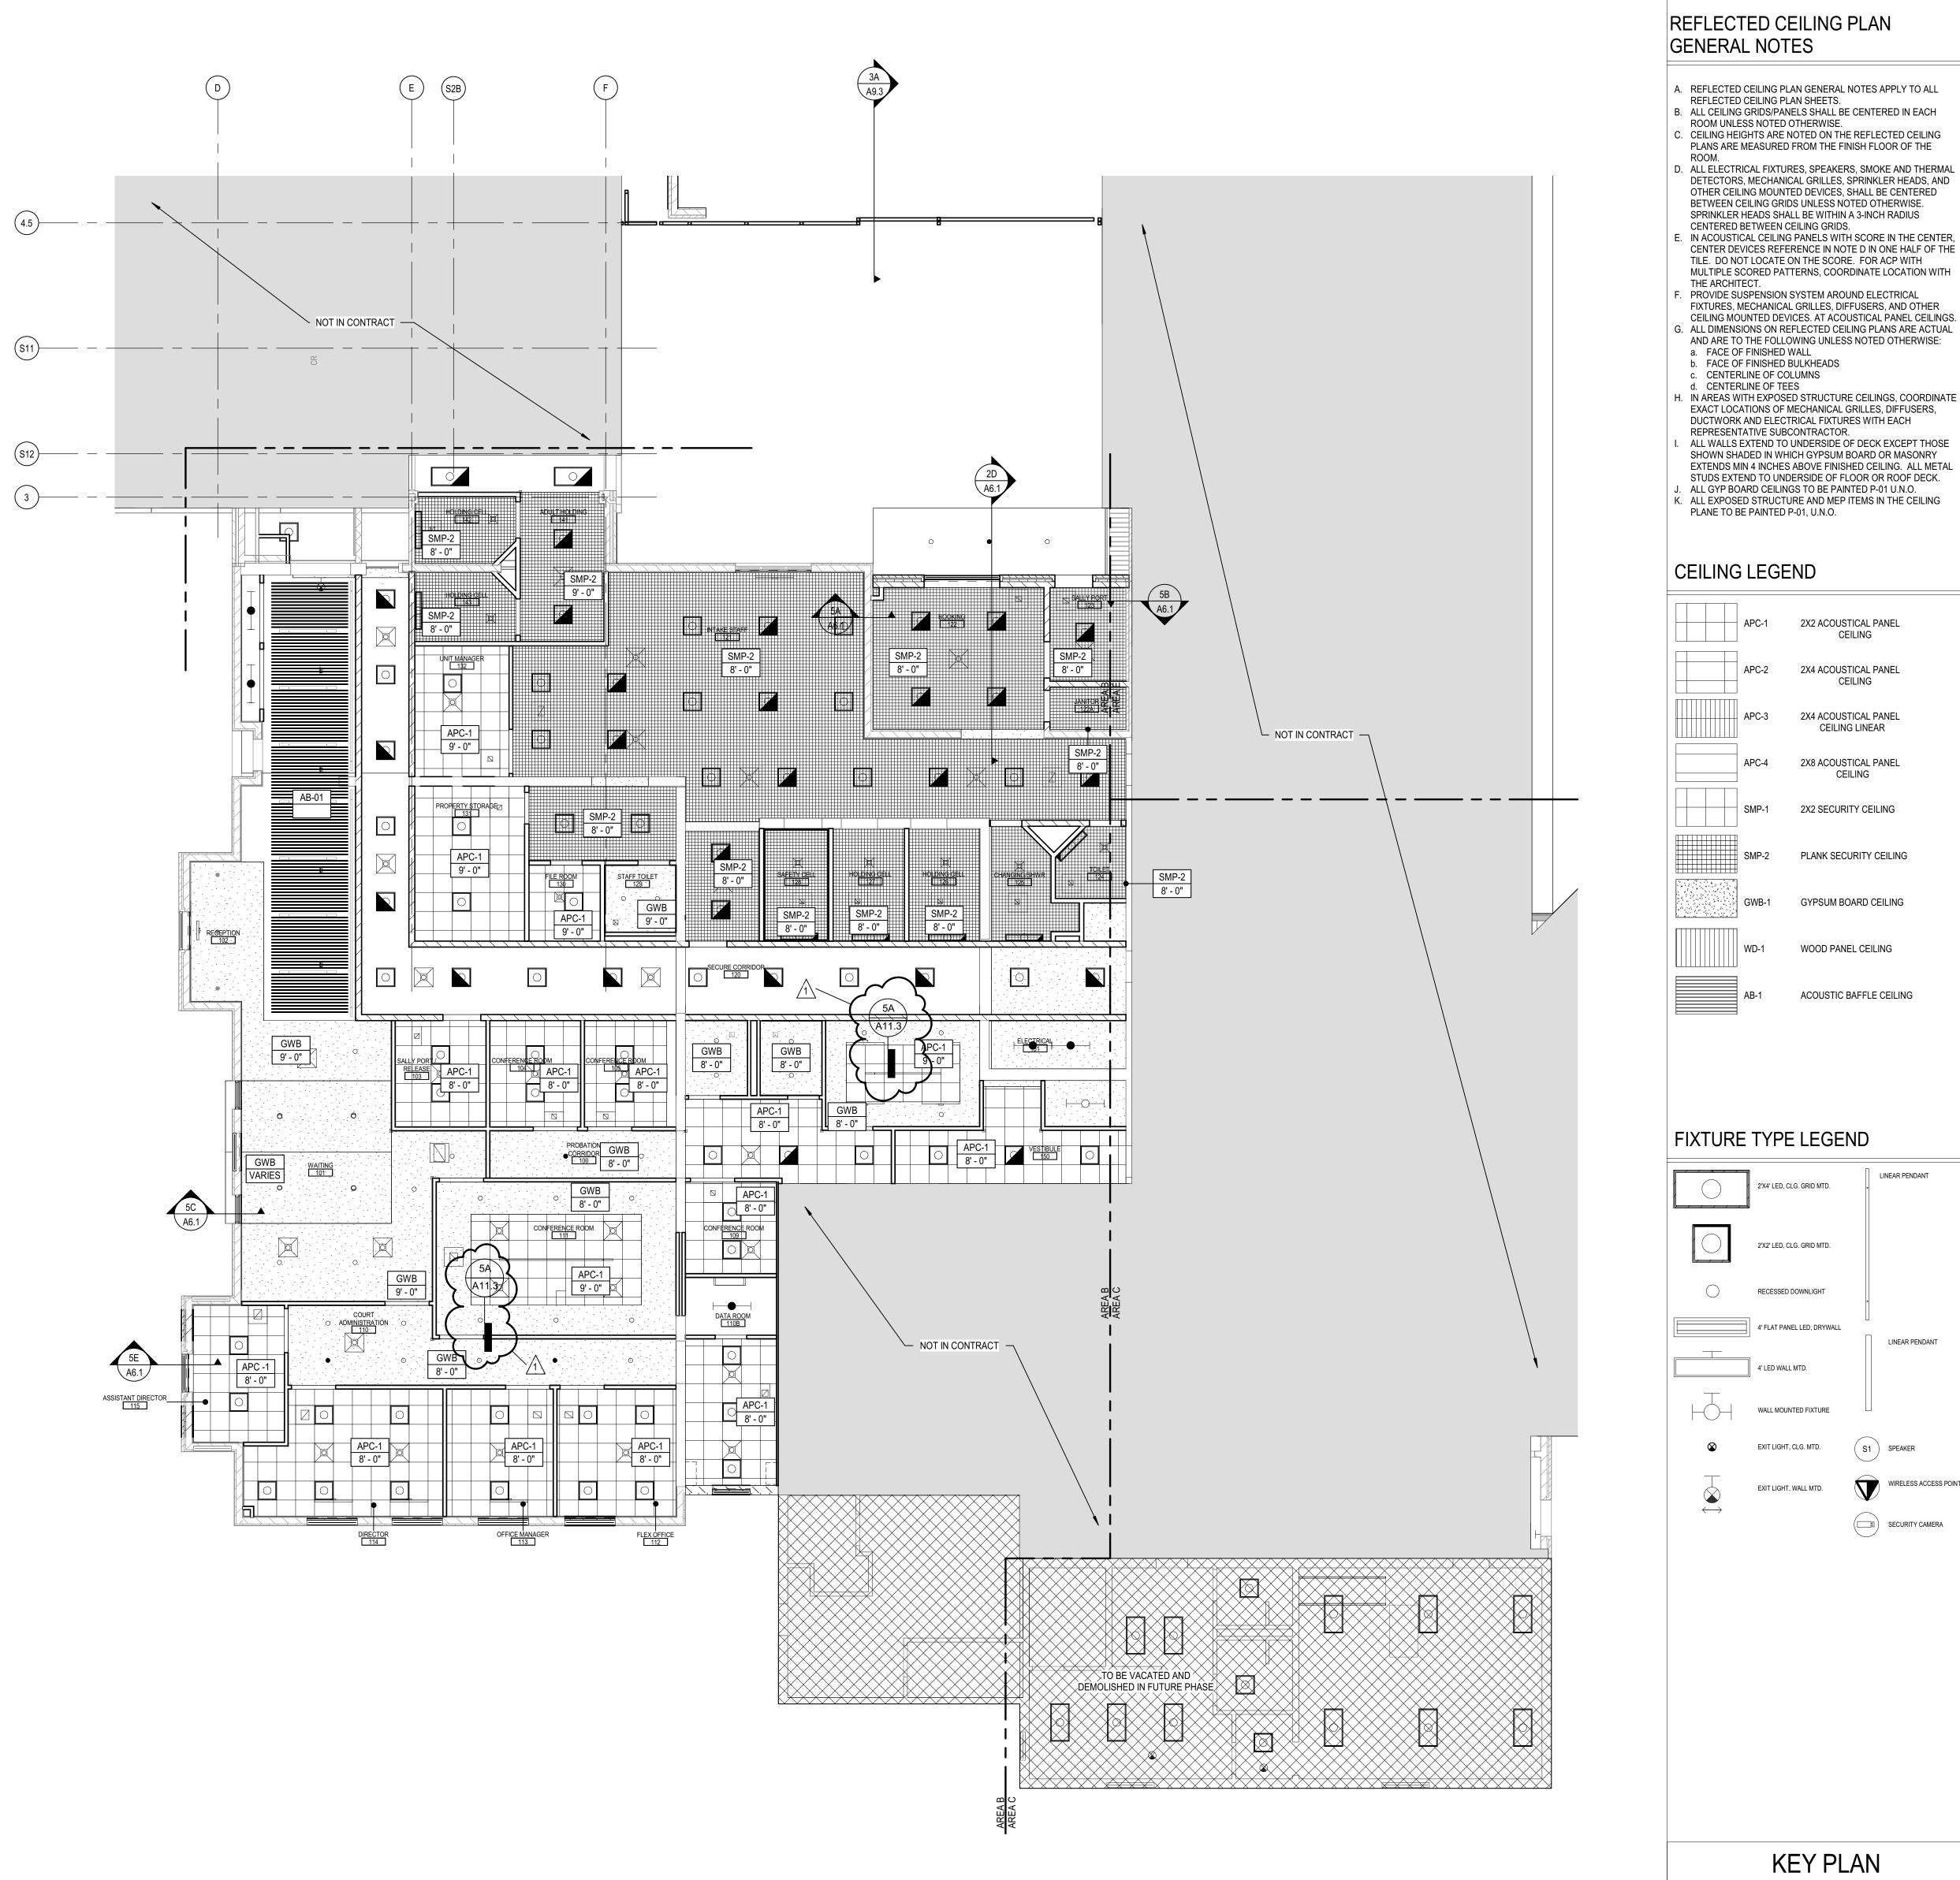

### CEILING LEGEND

|       | _ |
|-------|---|
| APC-1 | 1 |
| APC-2 |   |
| APC-3 |   |
| APC-4 |   |
| SMP-1 |   |
| SMP-2 | ł |
| GWB-1 | ( |
| WD-1  | ١ |
| AB-1  | , |
|       |   |

## SHEET NOTES

RCP SHEET NOTE 2 RCP SHEET NOTE 3

C. CEILING HEIGHTS ARE NOTED ON THE REFLECTED CEILING

ш

 $\sim$ 

 $\mathbf{N}$ 

D. ALL ELECTRICAL FIXTURES, SPEAKERS, SMOKE AND THERMAL DETECTORS, MECHANICAL GRILLES, SPRINKLER HEADS, AND OTHER CEILING MOUNTED DEVICES, SHALL BE CENTERED E. IN ACOUSTICAL CEILING PANELS WITH SCORE IN THE CENTER,

TILE. DO NOT LOCATE ON THE SCORE. FOR ACP WITH MULTIPLE SCORED PATTERNS, COORDINATE LOCATION WITH

G. ALL DIMENSIONS ON REFLECTED CEILING PLANS ARE ACTUAL AND ARE TO THE FOLLOWING UNLESS NOTED OTHERWISE:

EXACT LOCATIONS OF MECHANICAL GRILLES, DIFFUSERS,

EXTENDS MIN 4 INCHES ABOVE FINISHED CEILING. ALL METAL STUDS EXTEND TO UNDERSIDE OF FLOOR OR ROOF DECK.

2X2 ACOUSTICAL PANEL CEILING

2X4 ACOUSTICAL PANEL CEILING

2X4 ACOUSTICAL PANEL CEILING LINEAR

2X8 ACOUSTICAL PANEL

CEILING

2X2 SECURITY CEILING

PLANK SECURITY CEILING

GYPSUM BOARD CEILING

WOOD PANEL CEILING

ACOUSTIC BAFFLE CEILING

SOLATUBE PENETRATION IN CEILING

BID SET 06/20/2024 REVISIONS 1 07.29.24

22-22114-00

OVERALL REFLECTED CEILING PLAN -LEVEL 01

A3.1

KEY PLAN

# 1 LEVEL 01 - REFLECTED CEILING PLAN - AREA B A3.1B SCALE: 1/8" = 1'-0"

A. REFLECTED CEILING PLAN GENERAL NOTES APPLY TO ALL B. ALL CEILING GRIDS/PANELS SHALL BE CENTERED IN EACH ROOM UNLESS NOTED OTHERWISE. C. CEILING HEIGHTS ARE NOTED ON THE REFLECTED CEILING PLANS ARE MEASURED FROM THE FINISH FLOOR OF THE

 $\sim$ 

 $\mathbf{N}$ 

-----

D. ALL ELECTRICAL FIXTURES, SPEAKERS, SMOKE AND THERMAL DETECTORS, MECHANICAL GRILLES, SPRINKLER HEADS, AND OTHER CEILING MOUNTED DEVICES, SHALL BE CENTERED BETWEEN CEILING GRIDS UNLESS NOTED OTHERWISE. SPRINKLER HEADS SHALL BE WITHIN A 3-INCH RADIUS E. IN ACOUSTICAL CEILING PANELS WITH SCORE IN THE CENTER,

TILE. DO NOT LOCATE ON THE SCORE. FOR ACP WITH MULTIPLE SCORED PATTERNS, COORDINATE LOCATION WITH

CEILING MOUNTED DEVICES. AT ACOUSTICAL PANEL CEILINGS. G. ALL DIMENSIONS ON REFLECTED CEILING PLANS ARE ACTUAL AND ARE TO THE FOLLOWING UNLESS NOTED OTHERWISE:

H. IN AREAS WITH EXPOSED STRUCTURE CEILINGS, COORDINATE EXACT LOCATIONS OF MECHANICAL GRILLES, DIFFUSERS, DUCTWORK AND ELECTRICAL FIXTURES WITH EACH

SHOWN SHADED IN WHICH GYPSUM BOARD OR MASONRY EXTENDS MIN 4 INCHES ABOVE FINISHED CEILING. ALL METAL STUDS EXTEND TO UNDERSIDE OF FLOOR OR ROOF DECK. J. ALL GYP BOARD CEILINGS TO BE PAINTED P-01 U.N.O. K. ALL EXPOSED STRUCTURE AND MEP ITEMS IN THE CEILING

2X2 ACOUSTICAL PANEL CEILING

2X4 ACOUSTICAL PANEL CEILING

2X4 ACOUSTICAL PANEL CEILING LINEAR

2X8 ACOUSTICAL PANEL

CEILING

2X2 SECURITY CEILING

WOOD PANEL CEILING

ACOUSTIC BAFFLE CEILING

### **CEILING LEGEND**

|                                                                                                                                                                                                                                                                                                                                                                                                                                                                                                                                                                                                                                                                                                                                                                                                                                                                                                                                                                                                                                                                                                                                                                                                                                                                                                                                                                                                                                                                                                                                                                                                                                                                                                                                                                                                                                                                                                                                                                                                                                                                                                                                                                                                                                                                                                                                                                                                                                                                                                                                                                                                                                                                                                                                                                                                                                                                                                                                                                                            | APC-1 | 2X2 ACOUSTICAL PANEL<br>CEILING        |
|--------------------------------------------------------------------------------------------------------------------------------------------------------------------------------------------------------------------------------------------------------------------------------------------------------------------------------------------------------------------------------------------------------------------------------------------------------------------------------------------------------------------------------------------------------------------------------------------------------------------------------------------------------------------------------------------------------------------------------------------------------------------------------------------------------------------------------------------------------------------------------------------------------------------------------------------------------------------------------------------------------------------------------------------------------------------------------------------------------------------------------------------------------------------------------------------------------------------------------------------------------------------------------------------------------------------------------------------------------------------------------------------------------------------------------------------------------------------------------------------------------------------------------------------------------------------------------------------------------------------------------------------------------------------------------------------------------------------------------------------------------------------------------------------------------------------------------------------------------------------------------------------------------------------------------------------------------------------------------------------------------------------------------------------------------------------------------------------------------------------------------------------------------------------------------------------------------------------------------------------------------------------------------------------------------------------------------------------------------------------------------------------------------------------------------------------------------------------------------------------------------------------------------------------------------------------------------------------------------------------------------------------------------------------------------------------------------------------------------------------------------------------------------------------------------------------------------------------------------------------------------------------------------------------------------------------------------------------------------------------|-------|----------------------------------------|
|                                                                                                                                                                                                                                                                                                                                                                                                                                                                                                                                                                                                                                                                                                                                                                                                                                                                                                                                                                                                                                                                                                                                                                                                                                                                                                                                                                                                                                                                                                                                                                                                                                                                                                                                                                                                                                                                                                                                                                                                                                                                                                                                                                                                                                                                                                                                                                                                                                                                                                                                                                                                                                                                                                                                                                                                                                                                                                                                                                                            | APC-2 | 2X4 ACOUSTICAL PANEL<br>CEILING        |
|                                                                                                                                                                                                                                                                                                                                                                                                                                                                                                                                                                                                                                                                                                                                                                                                                                                                                                                                                                                                                                                                                                                                                                                                                                                                                                                                                                                                                                                                                                                                                                                                                                                                                                                                                                                                                                                                                                                                                                                                                                                                                                                                                                                                                                                                                                                                                                                                                                                                                                                                                                                                                                                                                                                                                                                                                                                                                                                                                                                            | APC-3 | 2X4 ACOUSTICAL PANEL<br>CEILING LINEAR |
|                                                                                                                                                                                                                                                                                                                                                                                                                                                                                                                                                                                                                                                                                                                                                                                                                                                                                                                                                                                                                                                                                                                                                                                                                                                                                                                                                                                                                                                                                                                                                                                                                                                                                                                                                                                                                                                                                                                                                                                                                                                                                                                                                                                                                                                                                                                                                                                                                                                                                                                                                                                                                                                                                                                                                                                                                                                                                                                                                                                            | APC-4 | 2X8 ACOUSTICAL PANEL<br>CEILING        |
|                                                                                                                                                                                                                                                                                                                                                                                                                                                                                                                                                                                                                                                                                                                                                                                                                                                                                                                                                                                                                                                                                                                                                                                                                                                                                                                                                                                                                                                                                                                                                                                                                                                                                                                                                                                                                                                                                                                                                                                                                                                                                                                                                                                                                                                                                                                                                                                                                                                                                                                                                                                                                                                                                                                                                                                                                                                                                                                                                                                            | SMP-1 | 2X2 SECURITY CEILING                   |
|                                                                                                                                                                                                                                                                                                                                                                                                                                                                                                                                                                                                                                                                                                                                                                                                                                                                                                                                                                                                                                                                                                                                                                                                                                                                                                                                                                                                                                                                                                                                                                                                                                                                                                                                                                                                                                                                                                                                                                                                                                                                                                                                                                                                                                                                                                                                                                                                                                                                                                                                                                                                                                                                                                                                                                                                                                                                                                                                                                                            | SMP-2 | PLANK SECURITY CEILING                 |
| $ \begin{array}{c} y_{11} = - \frac{1}{2} \left( \frac{1}{2} - \frac{1}{2} + \frac{1}{2$ | GWB-1 | GYPSUM BOARD CEILING                   |
|                                                                                                                                                                                                                                                                                                                                                                                                                                                                                                                                                                                                                                                                                                                                                                                                                                                                                                                                                                                                                                                                                                                                                                                                                                                                                                                                                                                                                                                                                                                                                                                                                                                                                                                                                                                                                                                                                                                                                                                                                                                                                                                                                                                                                                                                                                                                                                                                                                                                                                                                                                                                                                                                                                                                                                                                                                                                                                                                                                                            | WD-1  | WOOD PANEL CEILING                     |
|                                                                                                                                                                                                                                                                                                                                                                                                                                                                                                                                                                                                                                                                                                                                                                                                                                                                                                                                                                                                                                                                                                                                                                                                                                                                                                                                                                                                                                                                                                                                                                                                                                                                                                                                                                                                                                                                                                                                                                                                                                                                                                                                                                                                                                                                                                                                                                                                                                                                                                                                                                                                                                                                                                                                                                                                                                                                                                                                                                                            | AB-1  | ACOUSTIC BAFFLE CEILING                |
| 1                                                                                                                                                                                                                                                                                                                                                                                                                                                                                                                                                                                                                                                                                                                                                                                                                                                                                                                                                                                                                                                                                                                                                                                                                                                                                                                                                                                                                                                                                                                                                                                                                                                                                                                                                                                                                                                                                                                                                                                                                                                                                                                                                                                                                                                                                                                                                                                                                                                                                                                                                                                                                                                                                                                                                                                                                                                                                                                                                                                          |       |                                        |

## FIXTURE TYPE LEGEND

|                                                                       | 2'X4' LED, CLG. |
|-----------------------------------------------------------------------|-----------------|
|                                                                       | 2'X2' LED, CLG. |
| $\bigcirc$                                                            | RECESSED DO     |
|                                                                       | 4' FLAT PANEL   |
|                                                                       | 4' LED WALL MI  |
|                                                                       | WALL MOUNTE     |
| $\otimes$                                                             | EXIT LIGHT, CL  |
| $\overset{\top}{\underset{\longleftrightarrow}{\longleftrightarrow}}$ | EXIT LIGHT, WA  |
|                                                                       |                 |
| (#) SHEET                                                             | NOTE            |