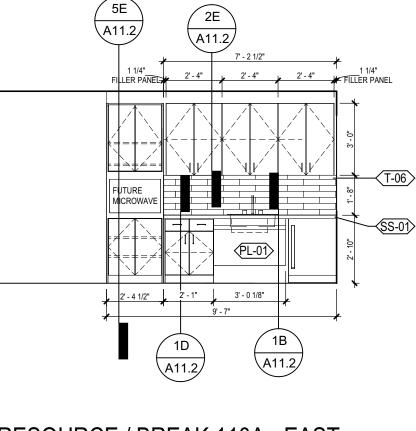

MAKE A COMPLETE WORKING INSTALLATION, SHALL BE INCLUDED AND M. GENERAL SHEET NOTES ONLY APPLY TO PARTICULAR

N. NO ASBESTOS OR PCB CONTAINING MATERIALS SHALL BE USED 0. DO NOT SCALE DRAWINGS. DIMENSIONS NOTED PREVAIL. NOTIFY ARCHITECT IN CASE OF DISCREPANCY. P. HORIZONTAL AND VERTICAL DIMENSIONS ARE MINIMUM DIMENSIONS. CLEARANCES ARE GIVEN TO FINISH SURFACES.

GC TO VERIFY ALL CLEARANCES. NOTIFY ARCHITECT IN CASE Q. ALL EXPOSED GRILLES AND DIFFUSERS SHALL BE PAINTED TO R. ALL CMU WALLS WITHIN SECURED AREAS TO BE

CONSTRUCTED WITH BULLNOSED MASONRY UNITS. S. PREMANUFACTURERED SHOWER BASIN AT ALL NEW T. CONTRACTOR TO PRESERVE EXISTING DATA AND SECURITY  $\frown$  $\mathbf{n}$ 

\_\_\_\_\_



BID SET 06/20/2024 REVISIONS 1 07.29.24

22-22114-00

AREA B - FLOOR PLAN, LEVEL 01

A1.1B















(4D) RESOURCE / BREAK 110A - WEST A2.4 SCALE: 1/4" = 1'-0"

∕ 3C `

A11.2

∕2B`

\A11.2/

(PL-01)

TD RECEPTION 102 - EAST

A2.4 SCALE: 1/4" = 1'-0"

(PL-01)

### . ALL INTERIOR CMU WALLS SHALL BE 8 INCHES NOMINAL THICKNESS, UNLESS NOTED OTHERWISE. (XX. X. XX) THUS: SEE SHEET A8.1 FOR TYPES. 3. ALL MASONRY WALLS AND INTERIOR STUD WALLS SHALL UNLESS NOTED OTHERWISE, PER PARTITION TYPE. . PROVISIONS SHALL BE MADE AT ALL FULL HEIGHT NON-RESPECTIVE WALLS. 5. SEE STRUCTURAL DRAWINGS FOR BRACING OF NON-LOAD BEARING MASONRY WALLS. TOILET ACCESSORIES, CASEWORK, MILLWORK, WALL-

- ITEMS. 7. GYPSUM BOARD SURFACES SHALL BE ISOLATED WITH DESCRIBED IN THE SPECIFICATIONS. FOOTINGS OR AS INDICATED ON DRAWINGS. . "MBD" AND "TBD" INDICATE MARKER BOARDS AND TACK
- HEIGHT. 10. EXTEND FURRING CHANNELS A