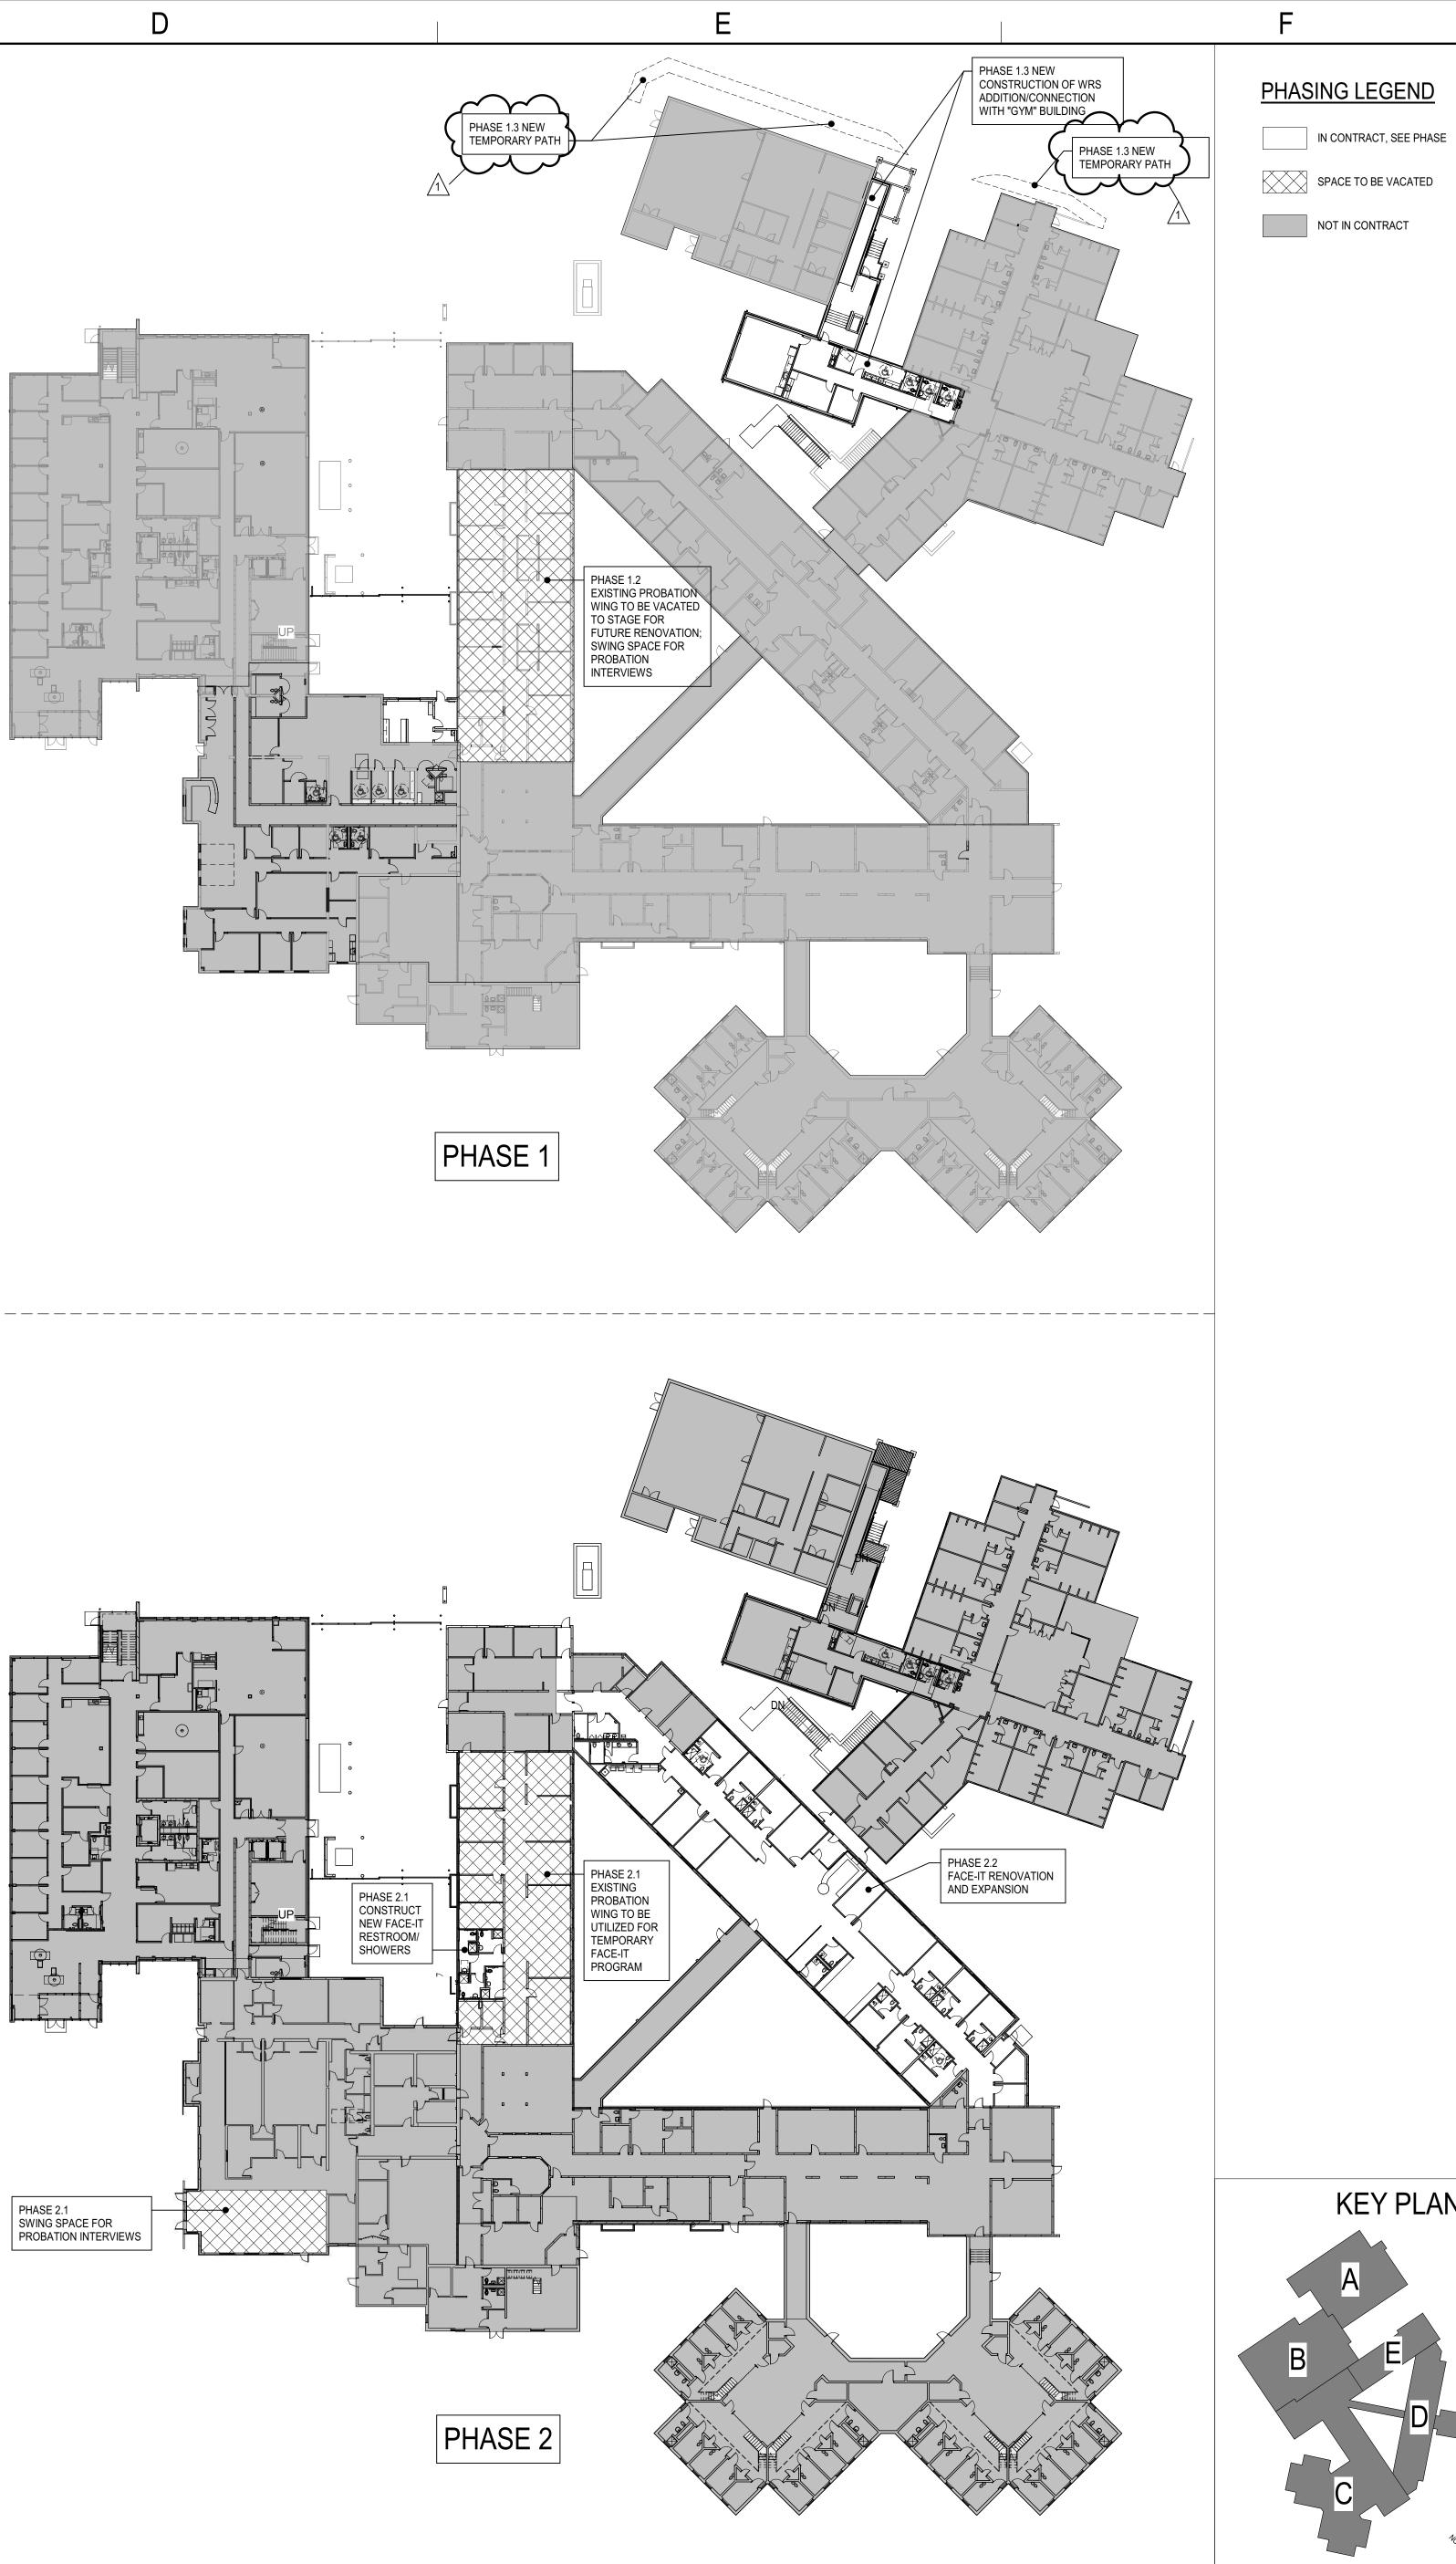

) LEVEL 01 - FLOOR PLAN - AREA B



### B. DIMENSIONS ARE ACTUAL AND ARE TO FACE OF STUDS, FACE OF CONCRETE WALLS, FACE OF CMU WALLS, FACE OF FRAMES, OR CENTERLINE OF COLUMNS, UNLESS NOTED OTHERWISE. C. ALL OWNER FURNISHED EQUIPMENT TO BE INSTALLED BY D. INCLUDE ALL OWNER-FURNISHED AND INSTALLED ITEMS AND OWNER-FURNISHED AND CONTRACTOR-INSTALLED ITEMS IN THE CONSTRUCTION SCHEDULE, AND SHALL COORDINATE WITH THE OWNER TO ACCOMMODATE THESE ITEMS. E. COORDINATE ALL MECHANICAL CHASE SIZES WITH THE F. MULTIPLE EXISTING FINISH FLOOR ELEVATIONS - CONTRACTOR SHALL VERIFY IN FIELD FOR NEW SLAB ALIGNMENT. G. SEE SHEET CP1.1 FOR LOCATION OF WALLS OF FIRE-

RESISTANCE-RATED CONSTRUCTION SHALL EXTEND TO UNDERSIDE OF FLOOR OR ROOF DECK ABOVE. H. ALL PENETRATIONS THROUGH WALLS SHALL BE SEALE