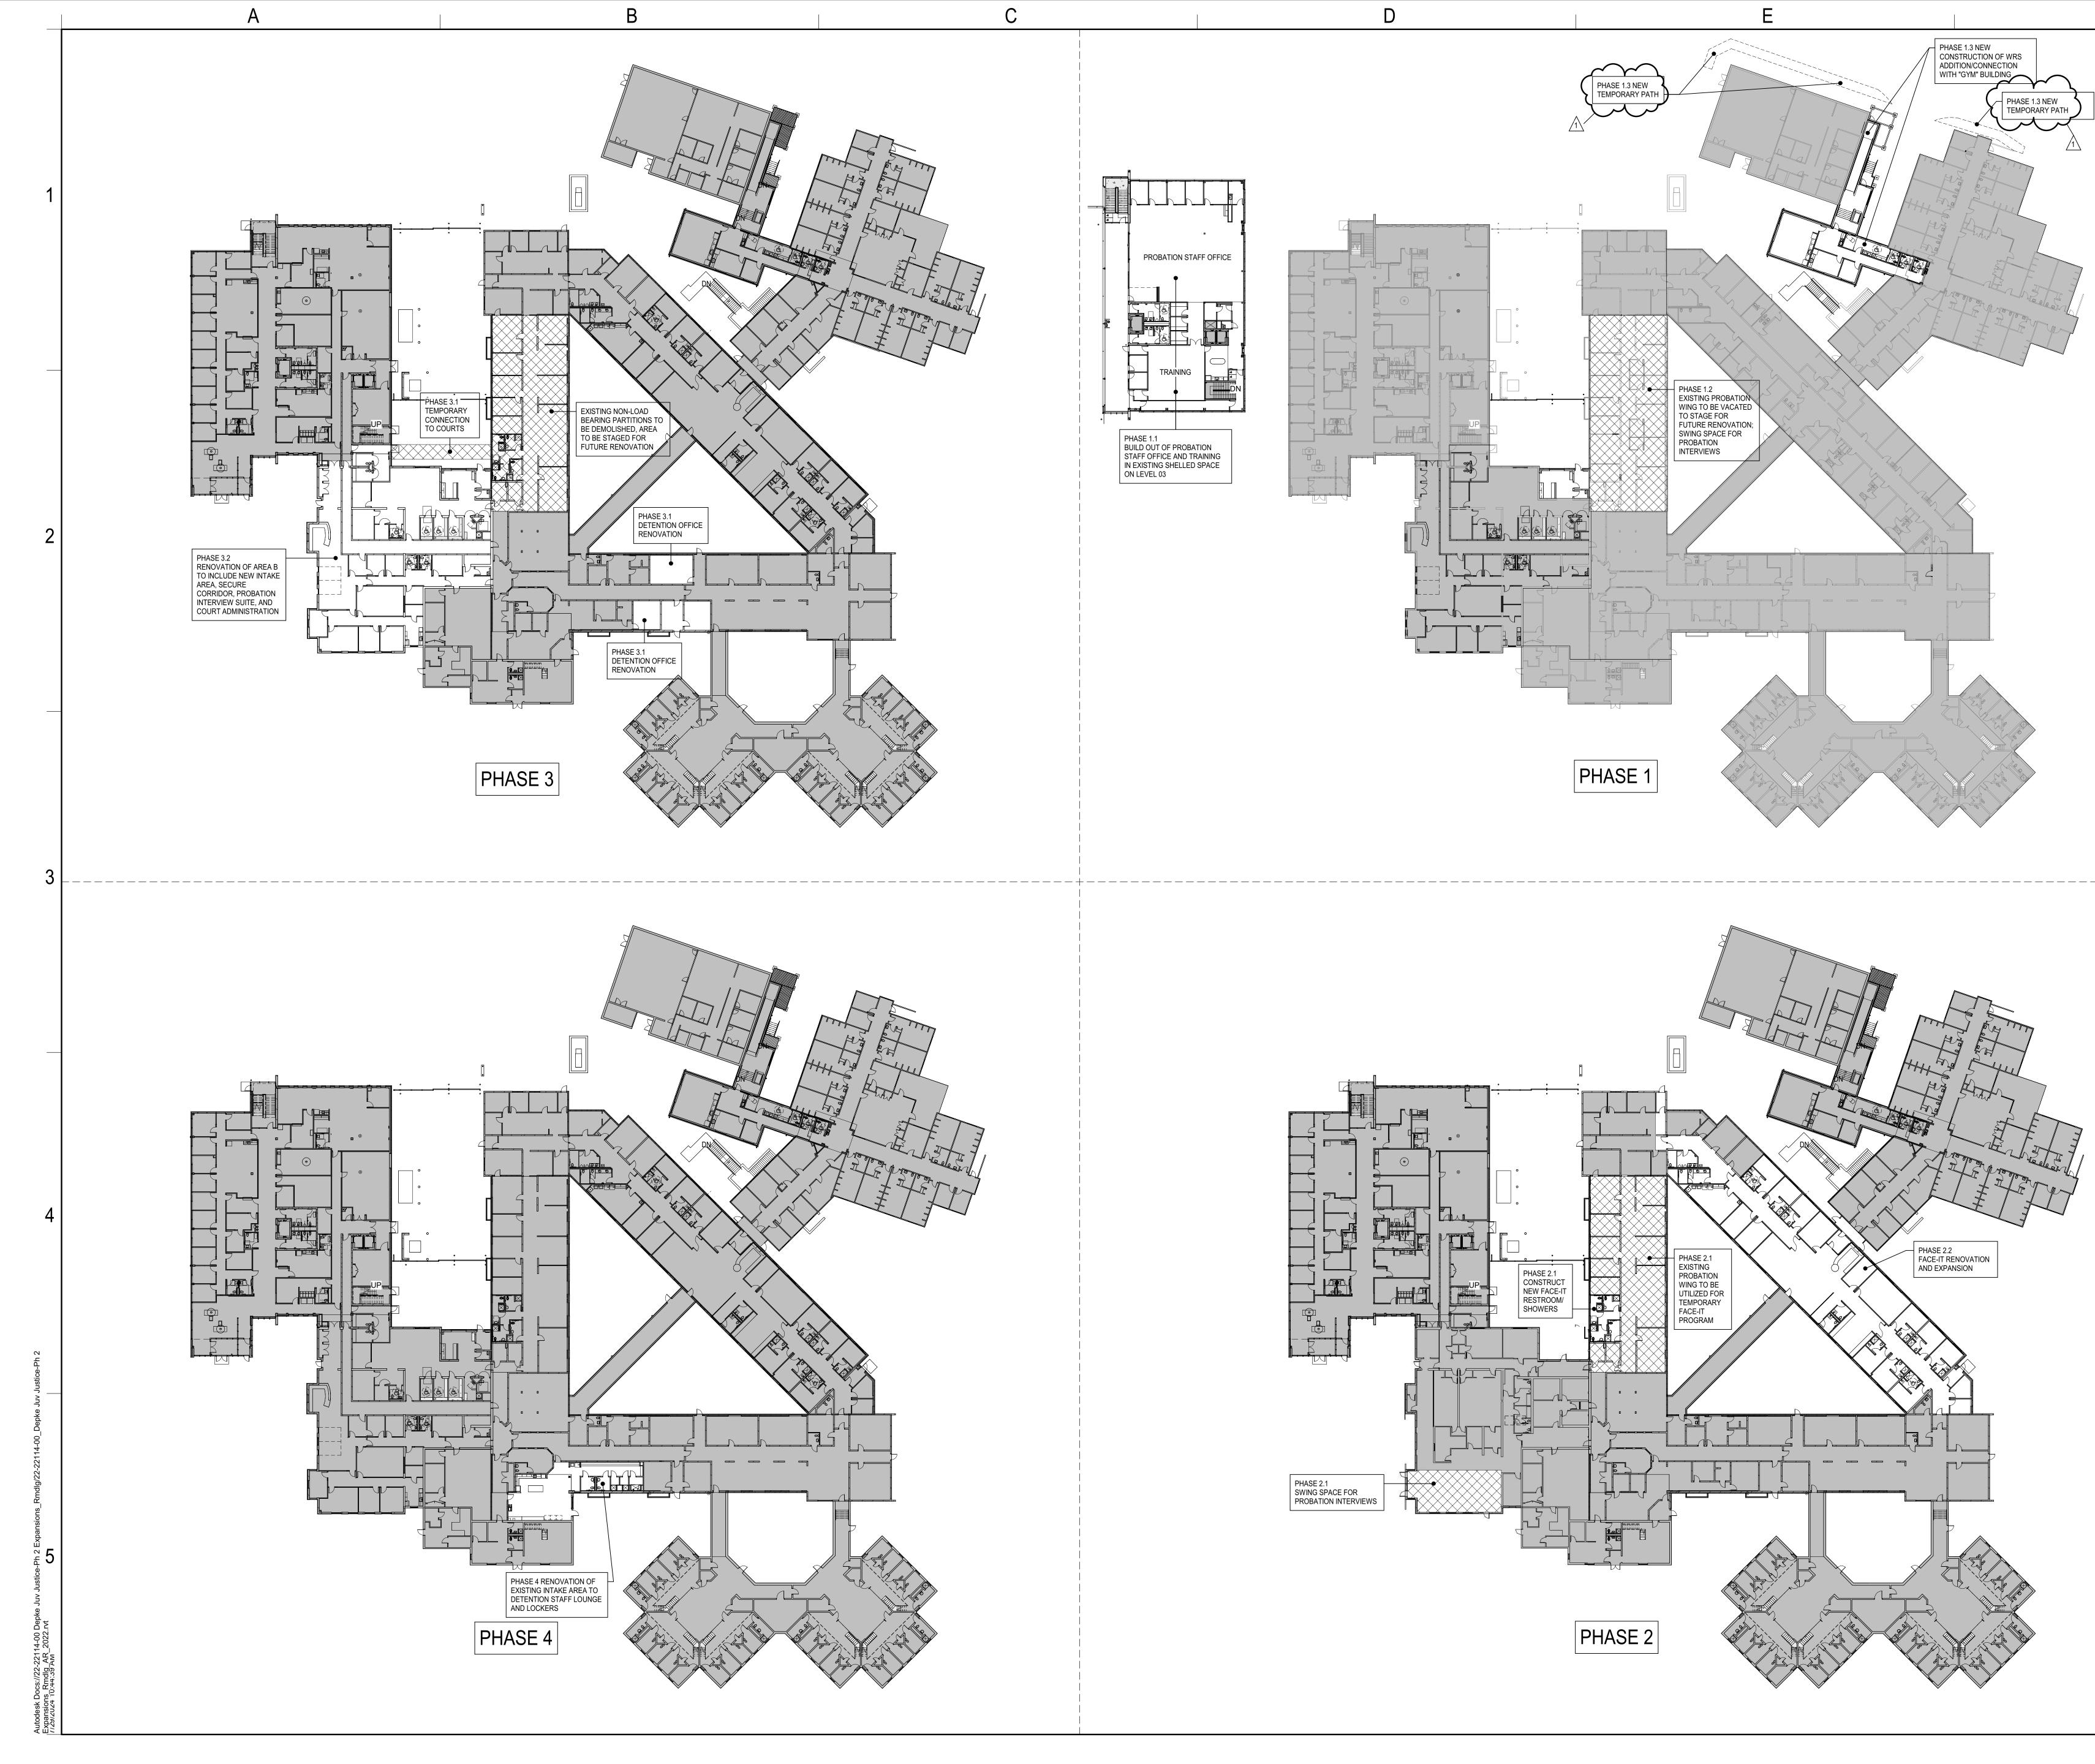

) LEVEL 01 - FLOOR PLAN - AREA B



### B. DIMENSIONS ARE ACTUAL AND ARE TO FACE OF STUDS, FACE OF CONCRETE WALLS, FACE OF CMU WALLS, FACE OF FRAMES, OR CENTERLINE OF COLUMNS, UNLESS NOTED OTHERWISE. C. ALL OWNER FURNISHED EQUIPMENT TO BE INSTALLED BY D. INCLUDE ALL OWNER-FURNISHED AND INSTALLED ITEMS AND OWNER-FURNISHED AND CONTRACTOR-INSTALLED ITEMS IN THE CONSTRUCTION SCHEDULE, AND SHALL COORDINATE WITH THE OWNER TO ACCOMMODATE THESE ITEMS. E. COORDINATE ALL MECHANICAL CHASE SIZES WITH THE F. MULTIPLE EXISTING FINISH FLOOR ELEVATIONS - CONTRACTOR SHALL VERIFY IN FIELD FOR NEW SLAB ALIGNMENT. G. SEE SHEET CP1.1 FOR LOCATION OF WALLS OF FIRE-

RESISTANCE-RATED CONSTRUCTION SHALL EXTEND TO UNDERSIDE OF FLOOR OR ROOF DECK ABOVE. H. ALL PENETRATIONS THROUGH WALLS SHALL BE S