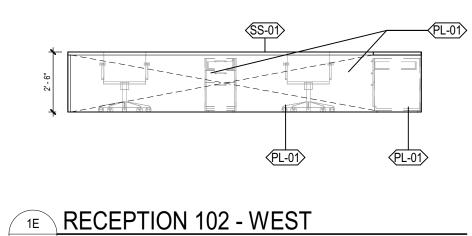

∕2B`

\A11.2/

(PL-01)

TD RECEPTION 102 - EAST

A2.4 SCALE: 1/4" = 1'-0"

(PL-01)