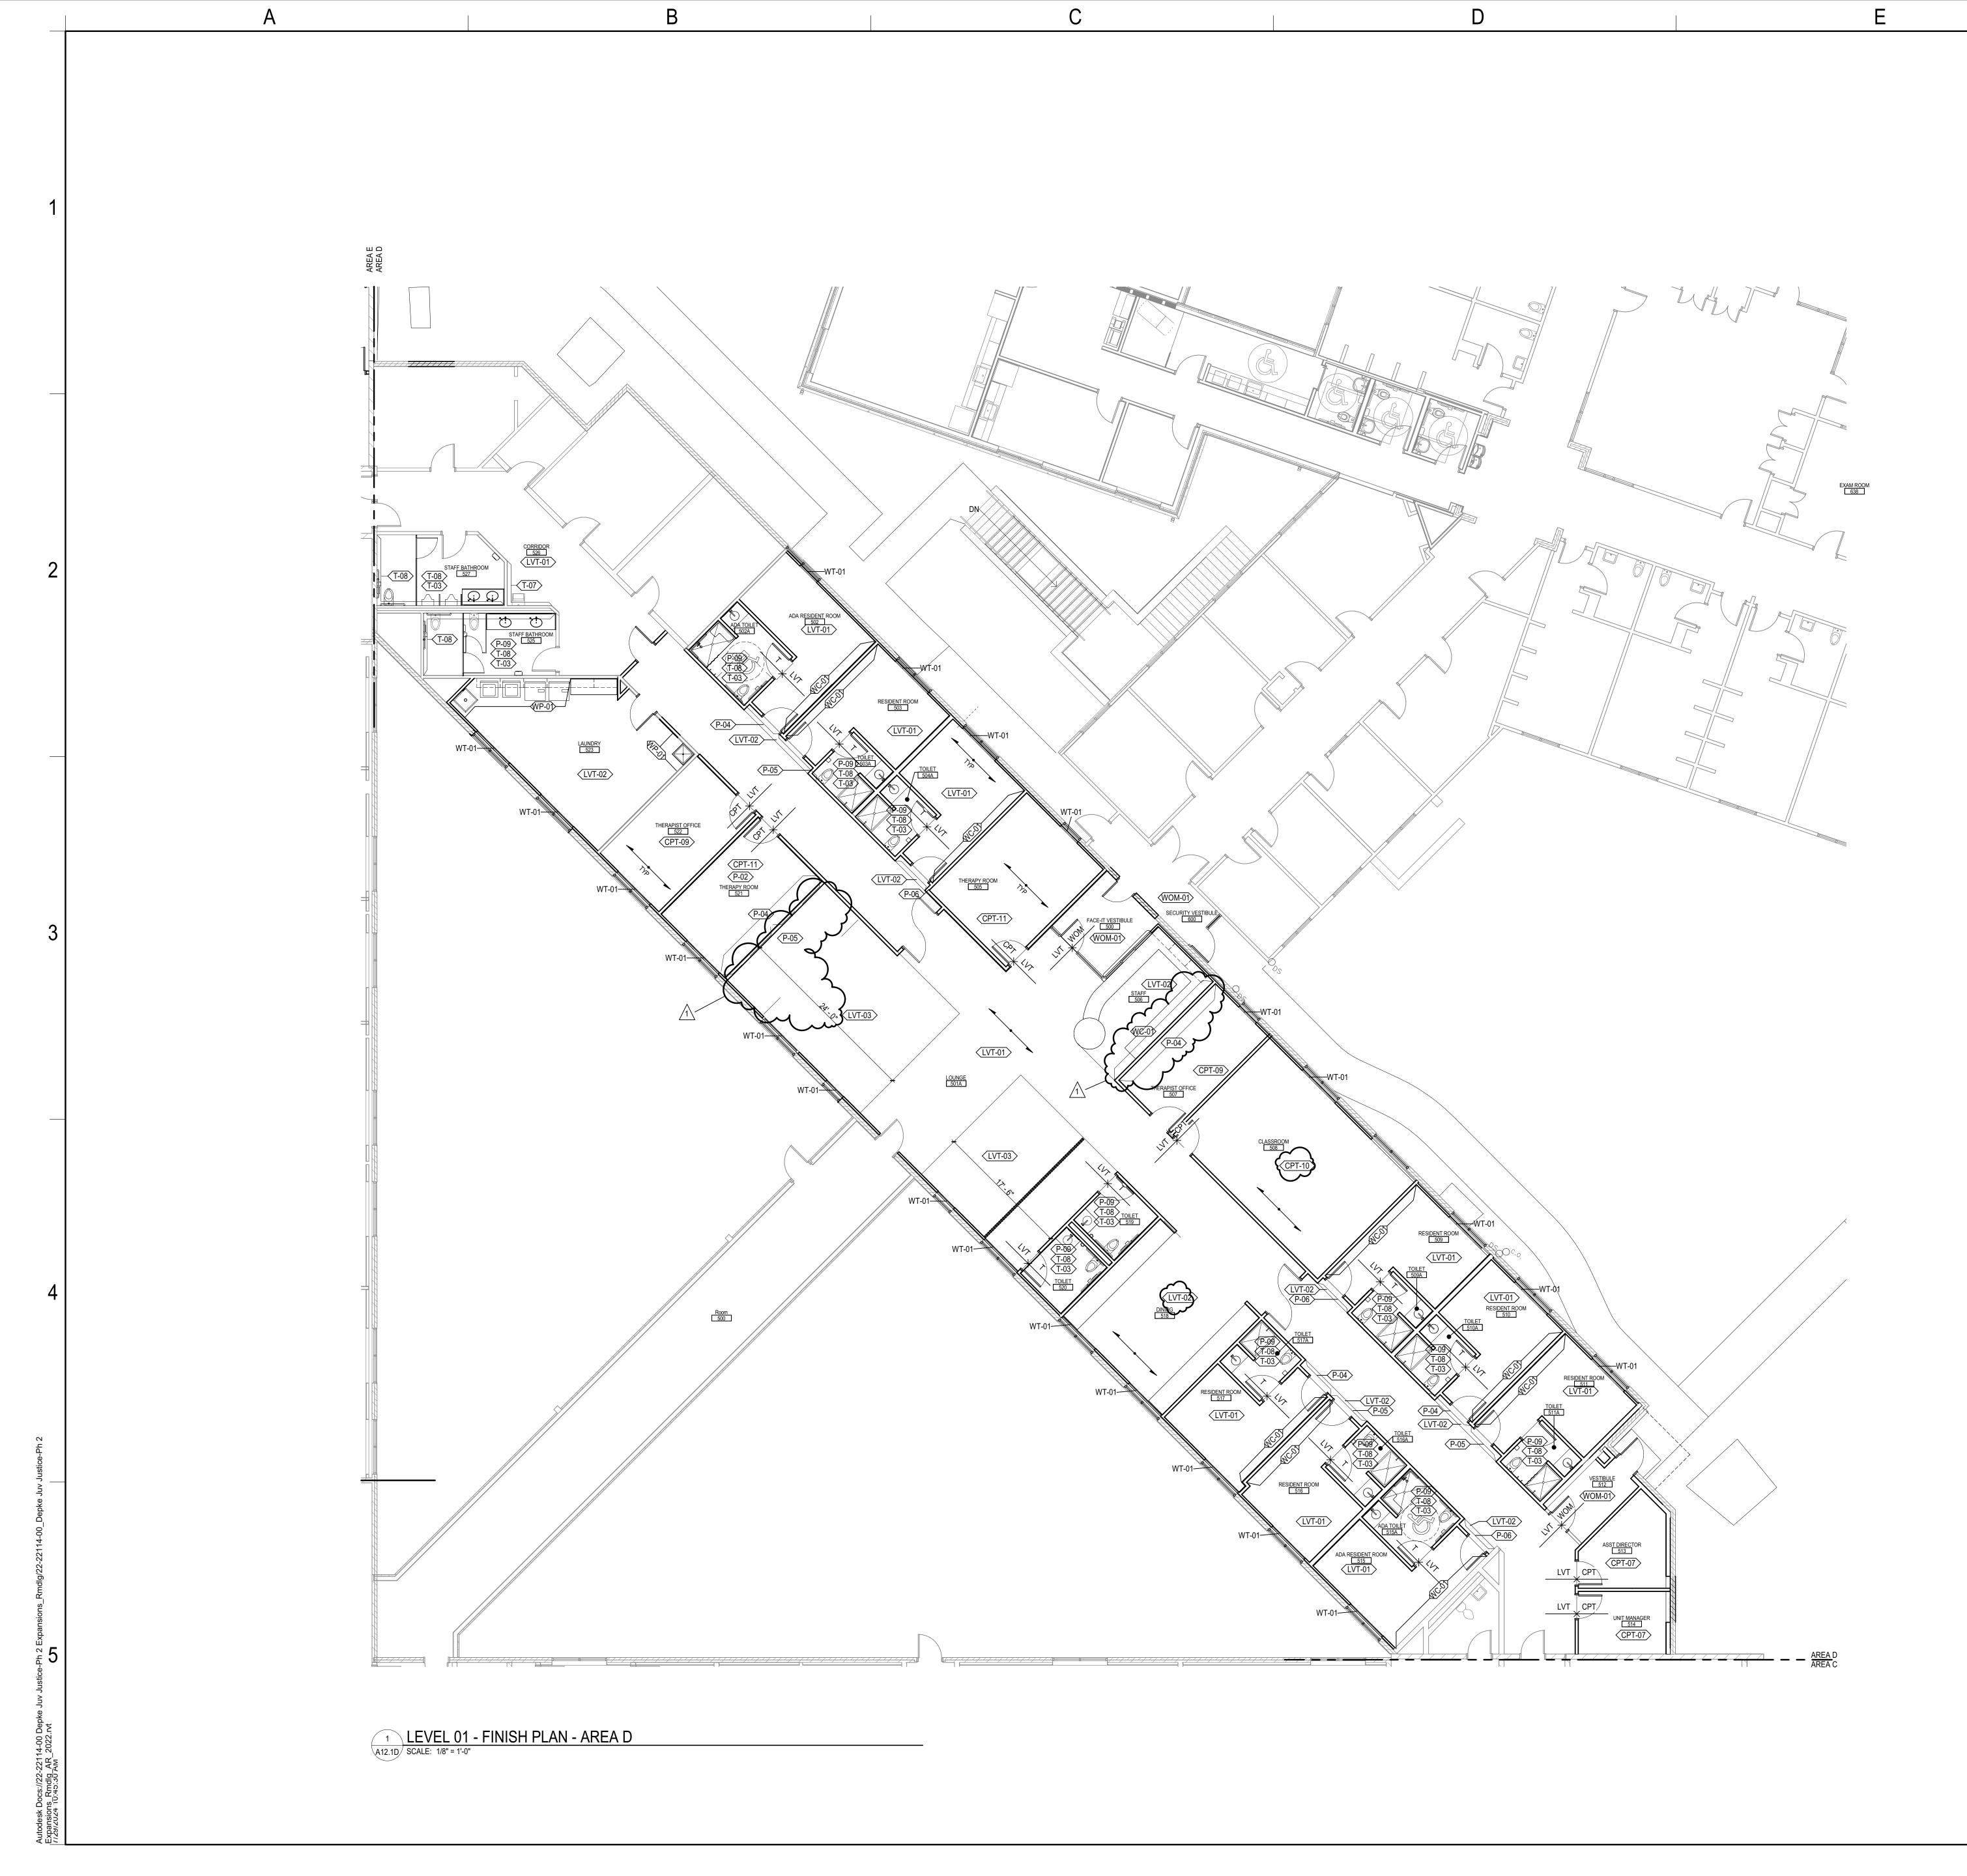

LY B-01 OVER TILE FINISH U.N.O. I. ALL HOLLOW METAL DOORS AND FRAMES TO BE P-08 U.N.O. J. CARPET TILE PATTERNS SHALL BE DEVELOPED IN CONJUCTION WITH CARPET MANUFACTURER AND ADDITIONAL DIMENSIONS AND INSTALLATION INSTRUCTIONS WILL BE PROVIDED. K. FLOORS INDICATED AS "SC" (SEALED CONCRETE) TO RECEIVE A CURING & SEALING COMPOUND U.N.O. RE: SPECIFICATIONS. L. ALL EXPOSED GRILLES AND DIFFUSERS SHALL BE PAINTED TO MATCH ADJACENT SURFACE, U.N.O. M. FLOOR FINISH CHANGES SHALL OCCUR AT CENTLINE OF THRESHHOLD, UNO. FINISH LEGEND: FINISH TAGS:

EX-## EX-## EX-## WALL BASE FLOOR FLOORING DIRECTION ARROW CPT LVT ٩ \_\_\_\_\_

Ω

R

0

\_\_\_\_\_

 $\sim$ 

FLOORING TRANSITION SYMBOL

CORNER GUARD SYMBOL

FLOORING TRANSITION



06/20/2024 REVISIONS 1 07.29.24

22-22114-00

FINISH COLOR SCHEDULE

A12.0





EX-## EX-## EX-##

CPT LVT

a

\_\_\_\_\_

LAYOUT AND TO MINIMIZE WASTE AS LONG AS THE DESIGN

 ALL HOLLOW METAL DOORS AND FRAMES TO BE P-08 U.N.O.
 CARPET TILE PATTERNS SHALL BE DEVELOPED IN CONJUCTION WITH CARPET MANUFACTURER AND ADDITIONAL DIMENSIONS AND INSTALLATION INSTRUCTIONS WILL BE PROVIDED. K. FLOORS INDICATED AS "SC" (SEALED CONCRETE) TO RECEIVE A CURING & SEALING COMPOUND U.N.O. RE: SPECIFICATIONS.
L. ALL EXPOSED GRILLES AND DIFFUSERS SHALL BE PAINTED TO

FINISH TAGS:

WALL BASE FLOOR

FLOORING DIRECTION ARROW

FLOORING TRANSITION SYMBOL

CORNER GUARD SYMBOL

FLOORING TRANSITION



Renovation Center Juvenile Depke -Robert W ,≣ Iii 24647 North Vernon Hills, BID SET 06/20/2024 REVISIONS 1 07.29.24



A12.1D





Ε

LEVEL 01 - FINISH PLAN - AREA E



ف

\_\_\_\_\_

- LAYOUT AN