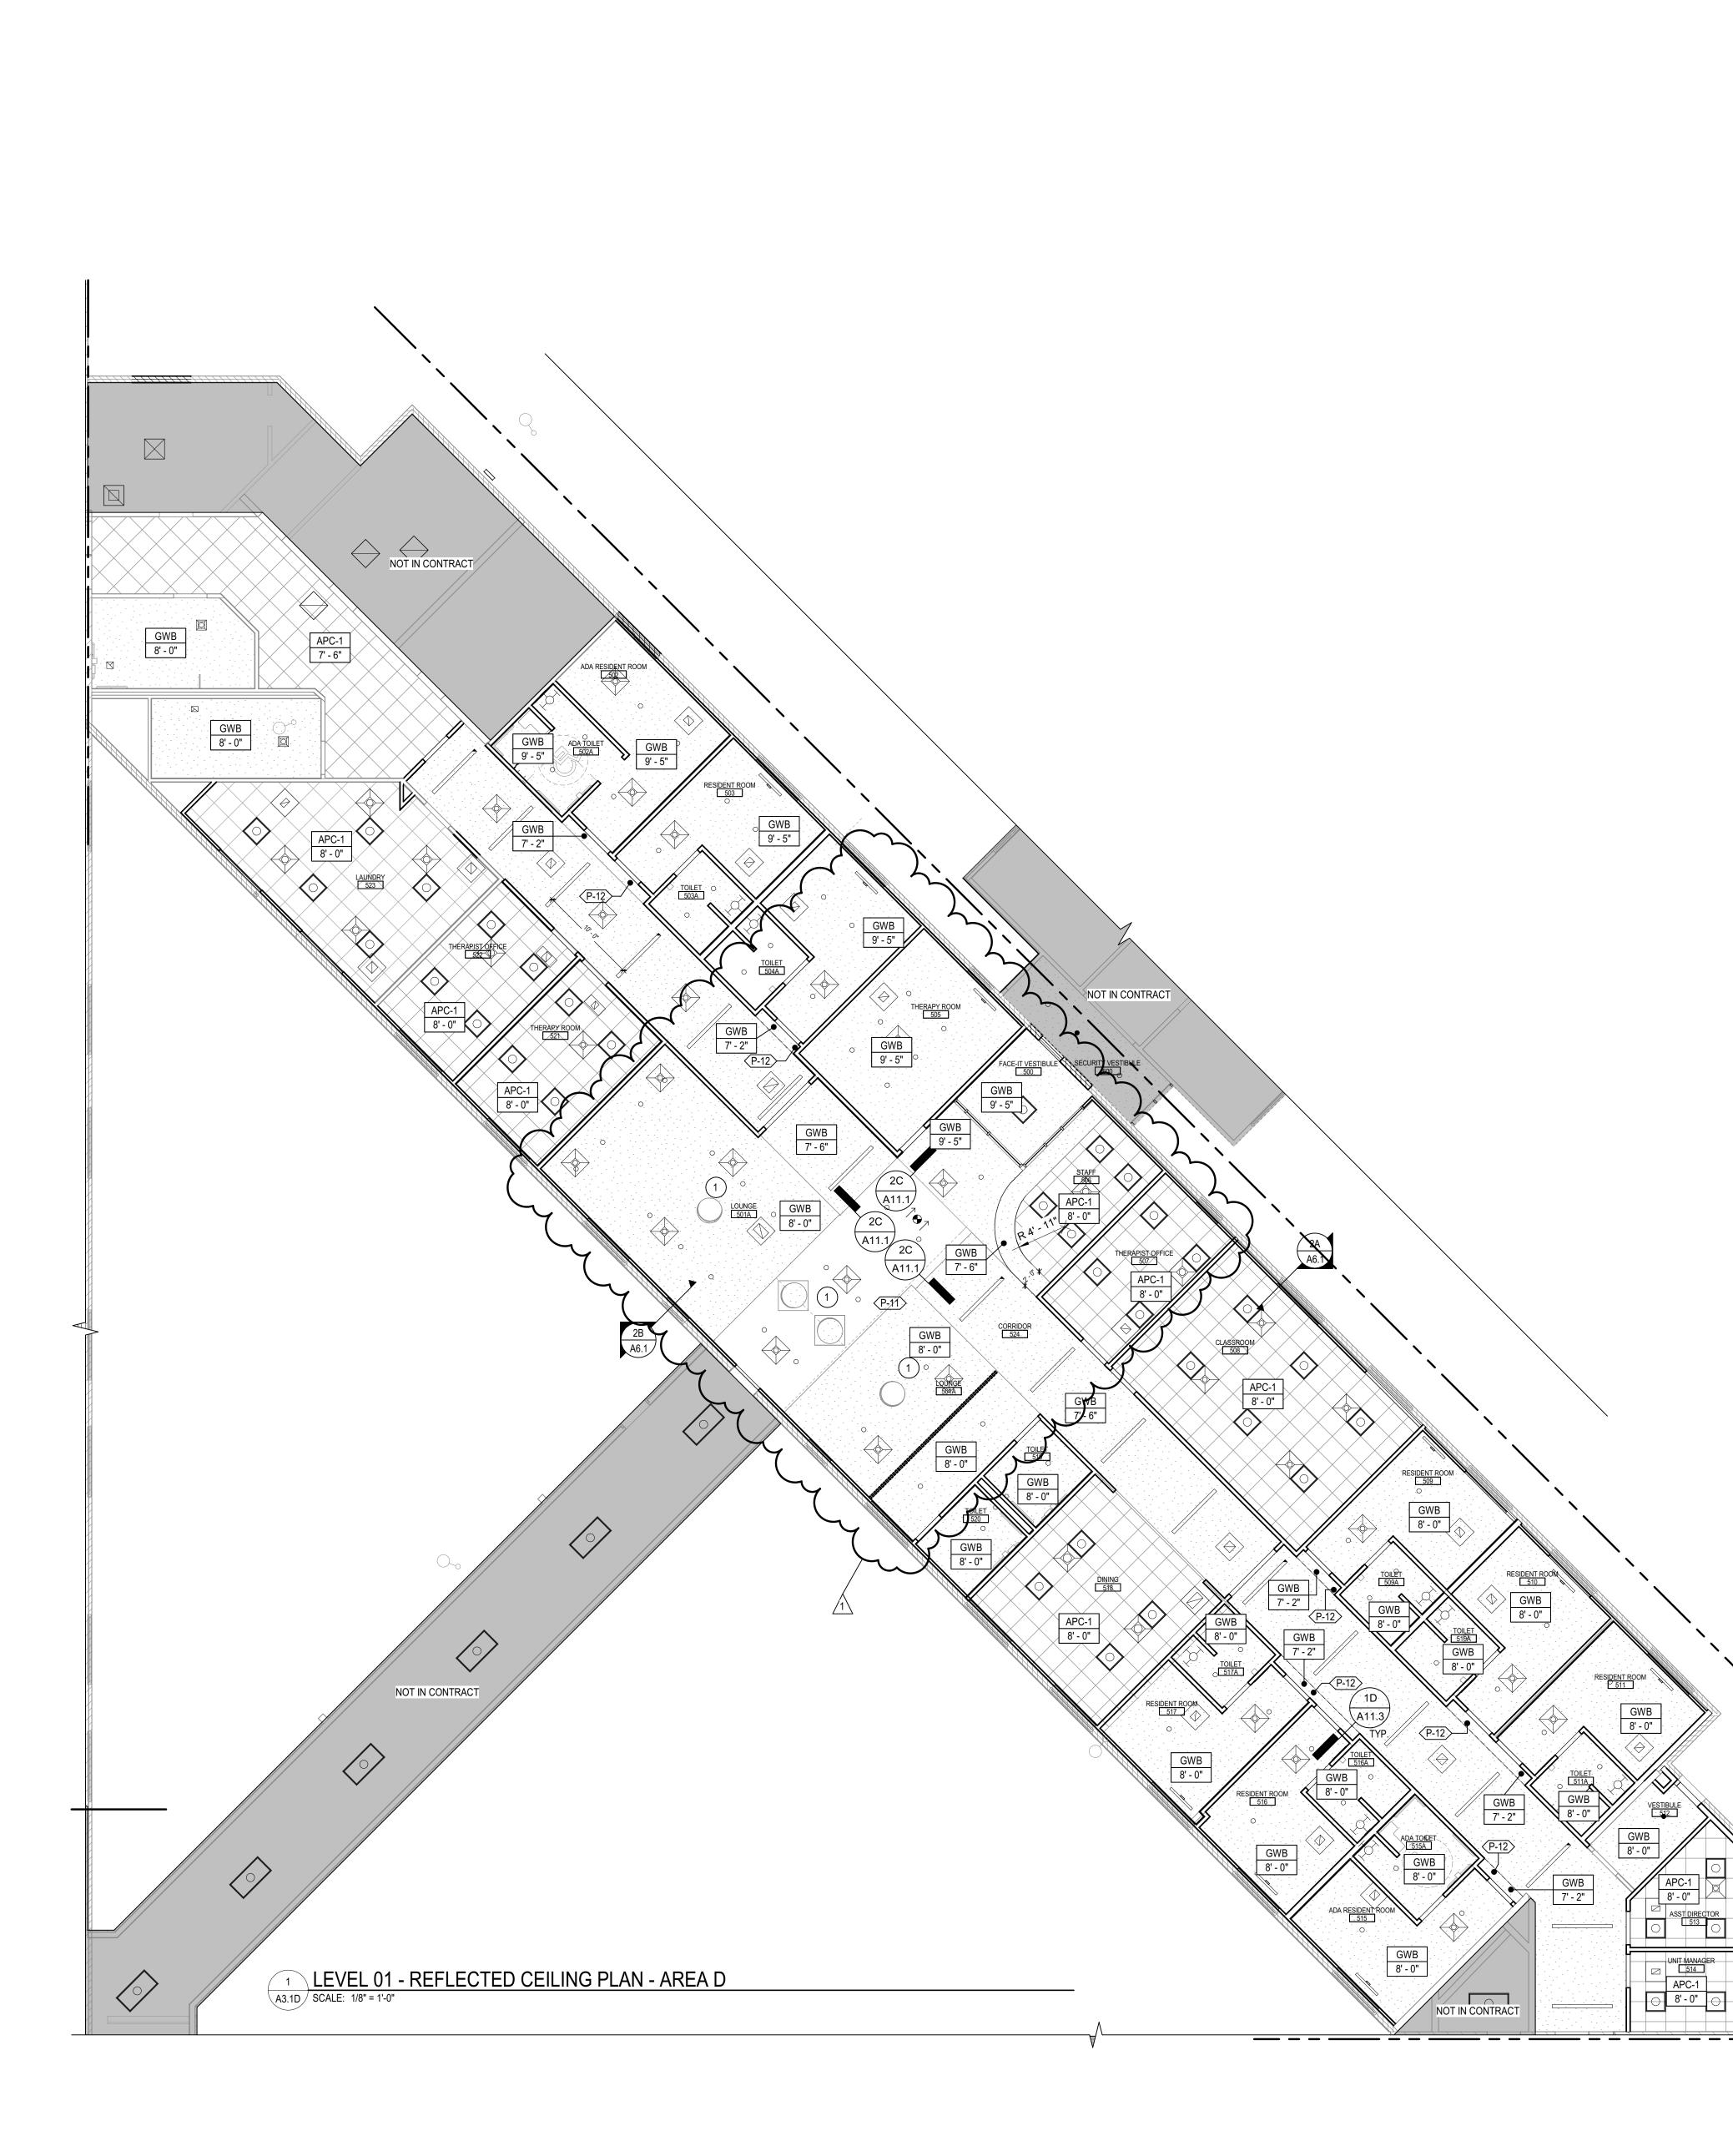

## SHEET NOTES

RCP SHEET NOTE 2 RCP SHEET NOTE 3

C. CEILING HEIGHTS ARE NOTED ON THE REFLECTED CEILING

ш

 $\sim$ 

 $\mathbf{N}$ 

D. ALL ELECTRICAL FIXTURES, SPEAKERS, SMOKE AND THERMAL DETECTORS, MECHANICAL GRILLES, SPRINKLER HEADS, AND OTHER CEILING MOUNTED DEVICES, SHALL BE CENTERED E. IN ACOUSTICAL CEILING PANELS WITH SCORE IN THE CENTER,

TILE. DO NOT LOCATE ON THE SCORE. FOR ACP WITH MULTIPLE SCORED PATTERNS, COORDINATE LOCATION WITH

G. ALL DIMENSIONS ON REFLECTED CEILING PLANS ARE ACTUAL AND ARE TO THE FOLLOWING UNLESS NOTED OTHERWISE:

EXACT LOCATIONS OF MECHANICAL GRILLES, DIFFUSERS,

EXTENDS MIN 4 INCHES ABOVE FINISHED CEILING. ALL METAL STUDS EXTEND TO UNDERSIDE OF FLOOR OR ROOF DECK.

2X2 ACOUSTICAL PANEL CEILING

2X4 ACOUSTICAL PANEL CEILING

# 1 LEVEL 01 - REFLECTED CEILING PLAN - AREA B A3.1B SCALE: 1/8" = 1'-0"

A. REFLECTED CEILING PLAN GENERAL NOTES APPLY TO ALL B. ALL CEILING GRIDS/PANELS SHALL BE CENTERED IN EACH ROOM UNLESS NOTED OTHERWISE. C. CEILING HEIGHTS ARE NOTED ON THE REFLECTED CEILING PLANS ARE MEASURED FROM THE FINISH FLOOR OF THE

 $\sim$ 

 $\mathbf{N}$ 

-----

D. ALL ELECTRICAL FIXTURES, SPEAKERS, SMOKE AND THERMAL DETECTORS, MECHANICAL GRILLES, SPRINKLER HEADS, AND OTHER CEILING MOUNTED DEVICES, SHALL BE CENTERED BETWEEN CEILING GRIDS UNLESS NOTED OTHERWISE. SPRINKLER HEADS SHALL BE WITHIN A 3-INCH RADIUS E. IN ACOUSTICAL CEILING PANELS WITH SCORE IN THE CENTER,

TILE. DO NOT LOCATE ON THE SCORE. FOR ACP WITH MULTIPLE SCORED PATTERNS, COORDINATE LOCATION WITH

CEILING MOUNTED DEVICES. AT ACOUSTICAL PANEL CEILINGS. G. ALL DIMENSIONS ON REFLECTED CEILING PLANS ARE ACTUAL AND ARE TO THE FOLLOWING UNLESS NOTED OTHERWISE:

H. IN AREAS WITH EXPOSED STRUCTURE CEILINGS, COORDINATE EXACT LOCATIONS OF MECHANICAL GRILLES, DIFFUSERS, DUCTWORK AND ELECTRICAL FIXTURES WITH EACH

SHOWN SHADED IN WHICH GYPSUM BOARD OR MASONRY EXTENDS MIN 4 INCHES ABOVE FINISHED CEILING. ALL METAL STUDS EXTEND TO UNDERSIDE OF FLOOR OR ROOF DECK. J. ALL GYP BOARD CEILINGS TO BE PAINTED P-01 U.N.O. K. ALL EXPOSED STRUCTURE AND MEP ITEMS IN THE CEILING

BID SET 06/20/2024 REVISIONS 07.29.24 24647 Vernor

22-22114-00

AREA D -REFLECTED CEILING PLAN, LEVEL 01

A3.1D

KEY PLAN NORTH

— METAL FRAMING TO DECK