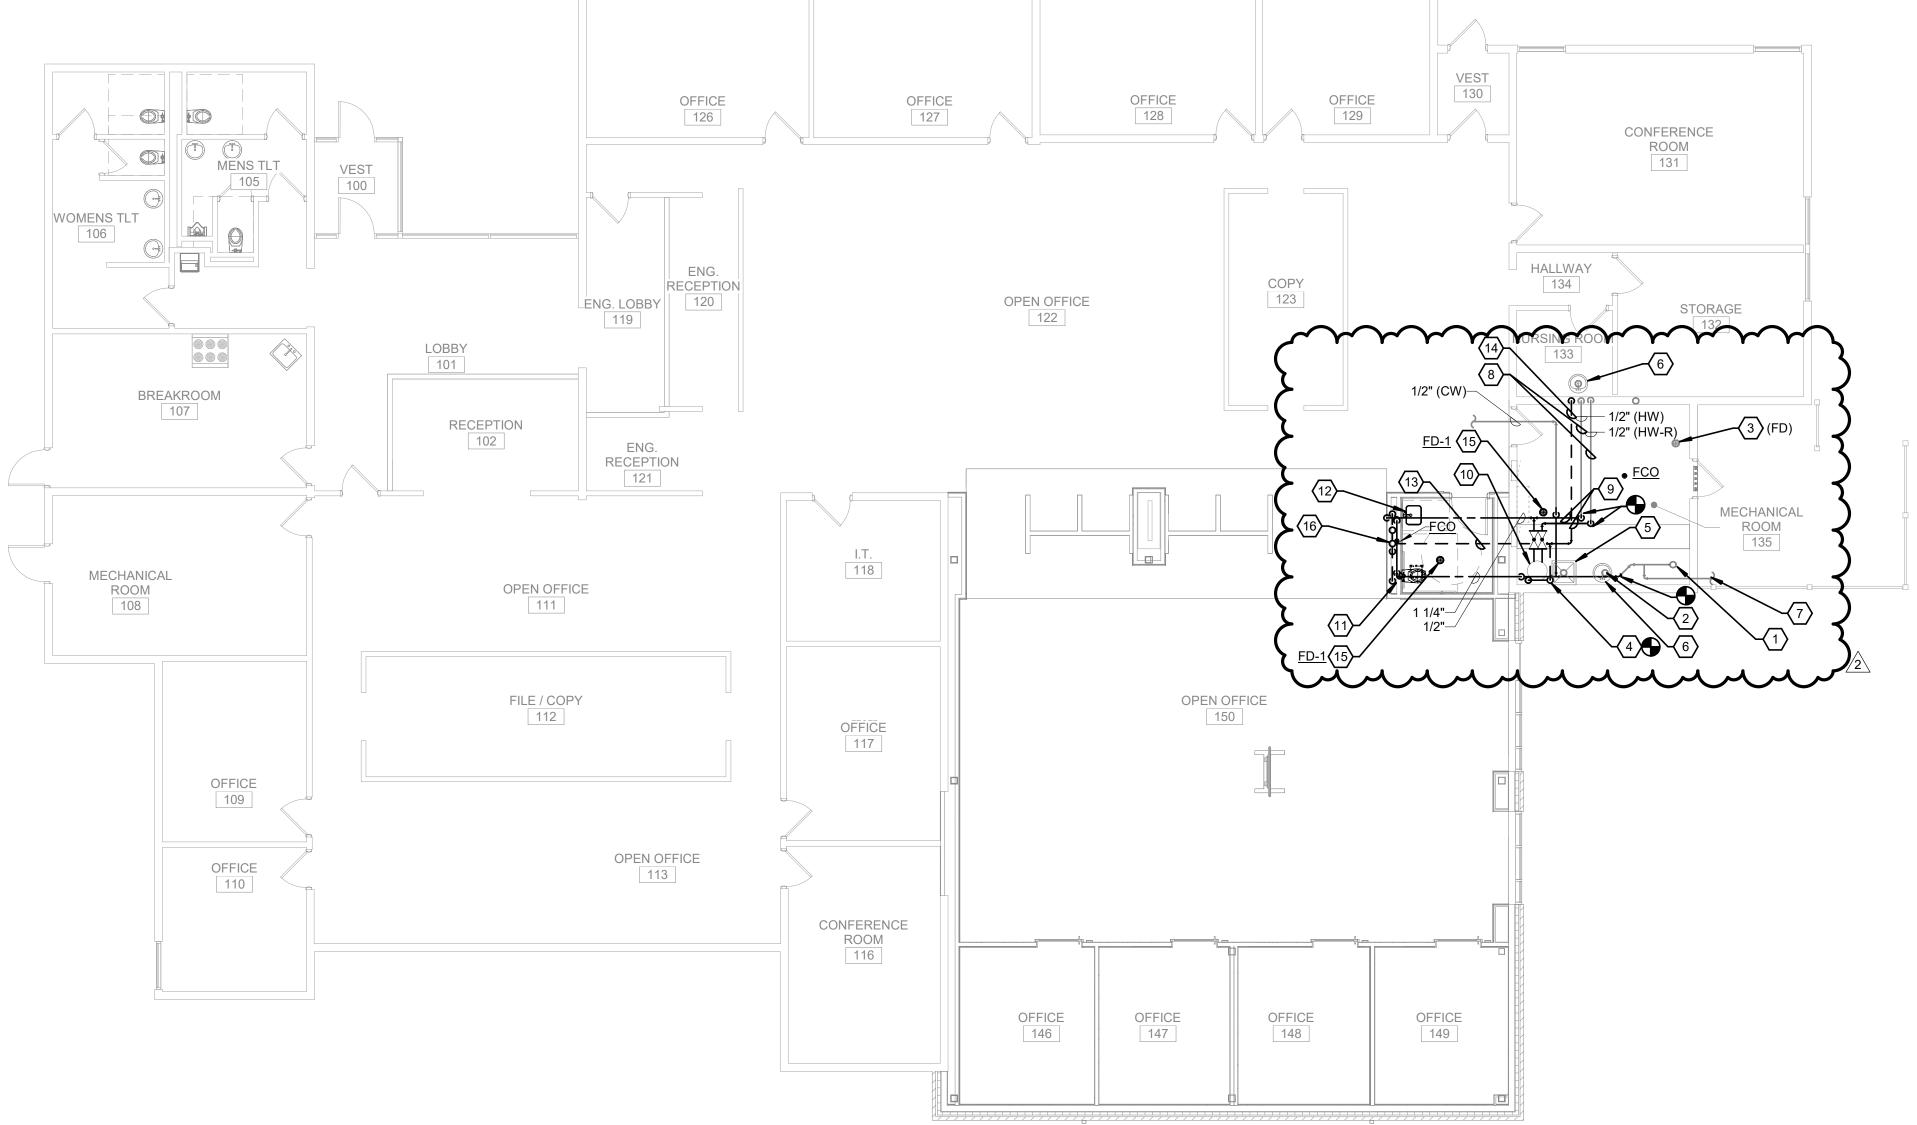

## **NOTES (THIS SHEET)**

1. REFER TO SHEET A0.00 FOR GENERAL NOTES, LEGEND, AND ABBREVIATIONS.

## **# KEYNOTES (THIS SHEET)**

- EXISTING 6" CW SERVICE TO BELOW SLAB TO REMAIN.
- - LAV TO REMAIN. MAKE CONNECTION TO RELOCATED WATER HEATER AND CW PIPING.
  - TO FLOOR LEVEL. RECONNECT WITH NEW 3/4" CW AND 3/4" HW PIPING. PROVIDE ISOLATION VALVES.
  - NEW WALL MOUNTED WATER CLOSET, WC. MAKE CONNECTION WITH 1-1/4" CW.

  - SANITARY VENT THRU ROOF. ENSURE VENTING LOCATION DOES NOT CONFLICT WITH NEW RTU OA INTAKE.

EXISTING SAN PIPING FROM BELOW SLAB SERVING LAV TO REMAIN.

- EXISTING LAV TO REMAIN.
- EXISTING CW TO IRRIGATION SYSTEM TO REMAIN.
- EXISTING CW AND HW PIPING EXPOSED ALONG WALL TO EXISTING
- RELOCATE EXISTING WATER HEATER AND EXPANSION TANK DOWN
- NEW UNDERCOUNTER LAVATORY, LAV. MAKE CONNECTION WITH NEW 1/2" CW AND 1/2" HW.
- MAKE CONNECTION TO EXISTING AND NEW VENT PIPING. ROUTE V THROUGH ROOF. SEE DETAIL.
- NEW V PIPING EXPOSED ALONG WALL. MAKE CONNECTION TO V